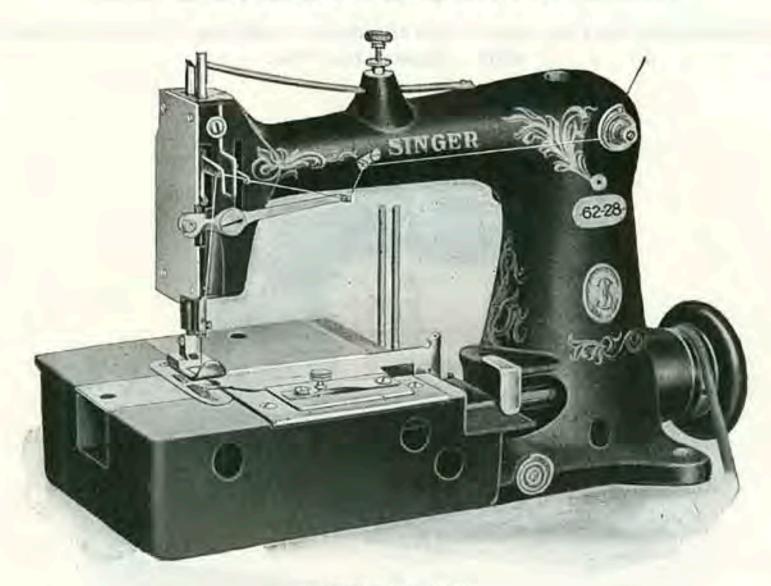

th, perfect stitch on the upper surface, and a two-thread, or double chain on the under surface.

All threads lead directly to the needles and loopers from large spools or cones that are placed on the spool stand or unwinder.

The quantity of fine stitching produced by the machines of Class 62 is surprising to one not familiar with their use.

NO. DESCRIPTION PRICE

Nore. This machine will be fitted regularly for general work in light and medium weight fabrics. If required either for closing linings or stitching top facings, it must be so stated on the order.

62-26 For Closing Shoes. One needle, one looper, roller presser.

Balance wheel No. 23873. Diameter of belt groove 2½ inches....

Speed 2800. Cipher, elnaz. See Form 9144.

Weight in lbs., 51 net, 83 gross. Cubic meas., 3 ft. 4 in.



MACHINE No .62-28

NO. DESCRIPTION PRICE

62-27 For Cloth or Leather; Closing Shoes, Stitching Gloves, etc. One needle, one looper, alternating pressers. Balance wheel No. 23873. Diameter of belt groove 2½ inches................... Speed 1600. Cipher, elmyd. See Form 9200. Weight in lbs., 54 net, 86 gross. Cubic meas., 3 ft. 4 in.

- 62-28 For Stitching Button Stays on Knit Underwear. One needle, one looper, transverse tubular binder and auxiliary feed. Balance wheel No. 23873. Diameter of belt groove 2½ inches.... Speed 2800. Cipher, elnib. See Form 9206. Weight in lbs., 53 net, 85 gross. Cubic meas., 3 ft. 4 in.
- 62-29 For Casket Linings. One needle, one looper, has positive ruffling mechanism for full or scant ruffling, fitted with a combination edge folder and edge guide for folding