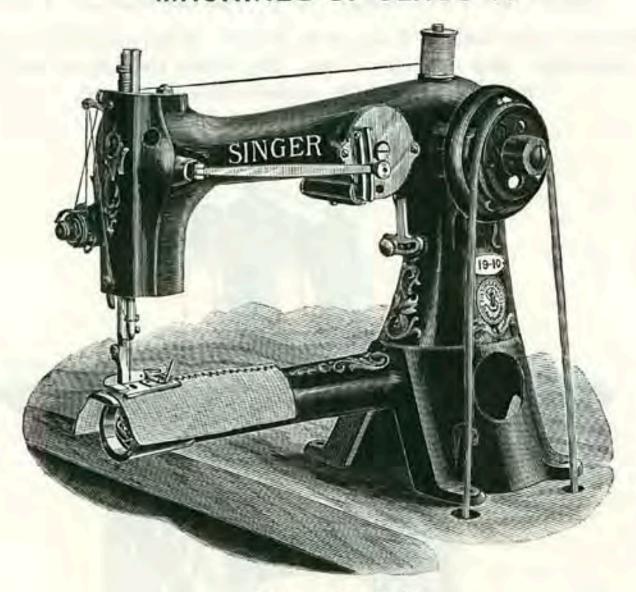

}{16}\) inches..... Speed 1500. Cipher, EDRAV. Weight in lbs., 46 net, 68 gross. Cubic meas., 2 ft. 5 in.

Cylinder bed. Side wheel. Feed up or off arm. Oscillating Shuttle. Knee or foot lifter. Bed 16½ inches long, 10½ inches clear space back of needle. Cylinder 2½ inches diameter at end, unless otherwise described.



Machine No. 19-9 on Table (Showing Section Removed) No. 5407 and Stand No. 25216 (For List Price of Table and Stand see Form 8801)

The machines of Class 19 are set upon the table with the end of the cylinder facing the operator, and, with the exception of those having reversible feed, feed up the arm only; they are used for stitching cylindrica or bag shaped articles in cloth or leather that cannot be laid out upon a flat work plate. See Form 9016.

NO. DESCRIPTION PRICE



MACHINE No. 19-10

PRICE

DESCRIPTION NO. 19-8 FOR CLOTH OR LEATHER. Has shuttle No. 15126, C. B., overseaming, drop feed. Balance wheel No. 7234. Diameter of belt groove 23/4 inches..... Speed 1000. Cipher, Edsiz. Weight in lbs., 40 net, 66 gross. Cubic meas., 3 ft. 1 in. 19-9 FOR CLOTH OR LEATHER. Has shuttle No. 17313, C. B., cylinder bed 113 inches diameter at end, drop feed. Balance wheel No. 7370. Diameter of belt groove 2¾ inches..... Speed 1200. Cipher, EDSUB. Weight in lbs., 38 net, 62 gross. Cubic meas., 3 ft. 1 in. 19-10 FOR CLOTH OR LEATHER. Has shuttle No. 17313, C. B., overseaming, cylinder bed 113 inches diameter at end, drop feed. Balance wheel No. 7234. Diameter of belt groove 23/4 inches.... Speed 1000. Cipher, EDSYC. Weight in lbs., 40 net, 66 gross. Cubic meas., 3 ft.