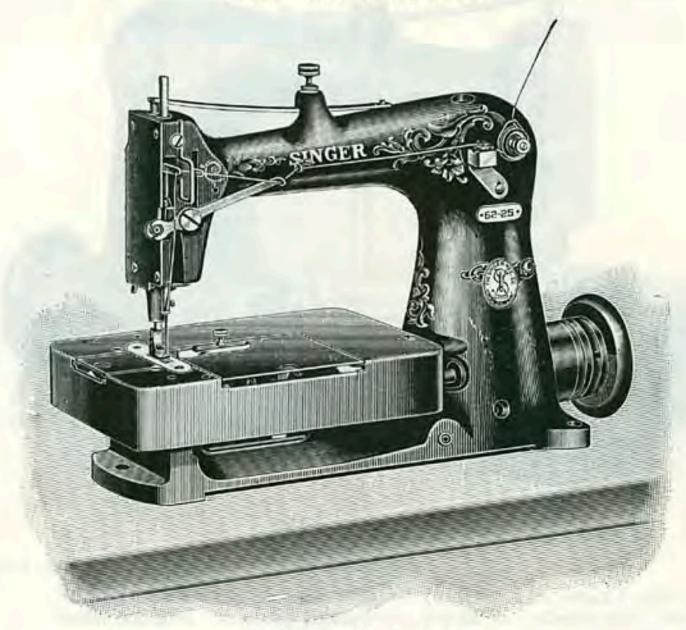

fact had grown a fact that the claim of the fact that the fact that the fact that the fact that fact the fact tha

No bed plate. All sewing and feed mechanism is contained in the arm head, which is adjustable to different positions as desired. Stitches from \(^3\_{32}\) to \(^1\_{4}\) inch with guide, or to \(^1\_{8}\) inch without guide from the edge.

Needle feed. Bobbin No. 8604.



Machine No. 59-1 on Stand No. 25242 (For List Price of Stand see Form 8801)

NO. DESCRIPTION PRICE

Weight in lbs., 52 net, 75 gross. Cubic meas., 2 ft. 10 in.

Note. A binder for soft hats, No. 36455, price net, and needle plate No. 26631, price net, can be furnished if desired. See Form 9050.

83/4 inches clear working space at right of centre of needle bar. Two thread chain stitch. Knee or foot lifter.



MACHINE No. 62-25

These are high speed machines having one or more loopers that carry the under thread, which, in combination with the upper thread, forms a smooth, perfect stitch on the upper surface, and a two-thread, or double chain on the under surface.

All threads lead directly to the needles and loopers from large spools or cones that are placed on the spool stand or unwinder.

The quantity of fine stitching produced by the machines of Class 62 is surprising to one not familiar with their use.

NO. DESCRIPTION PRICE

Nore. This machine will be fitted regularly for general work in light and medium weight fabrics. If required either for closing linings or stitching top facings, it must be so stated on the order.

62-26 For Closing Shoes. One needle, one looper, roller presser.

Bal