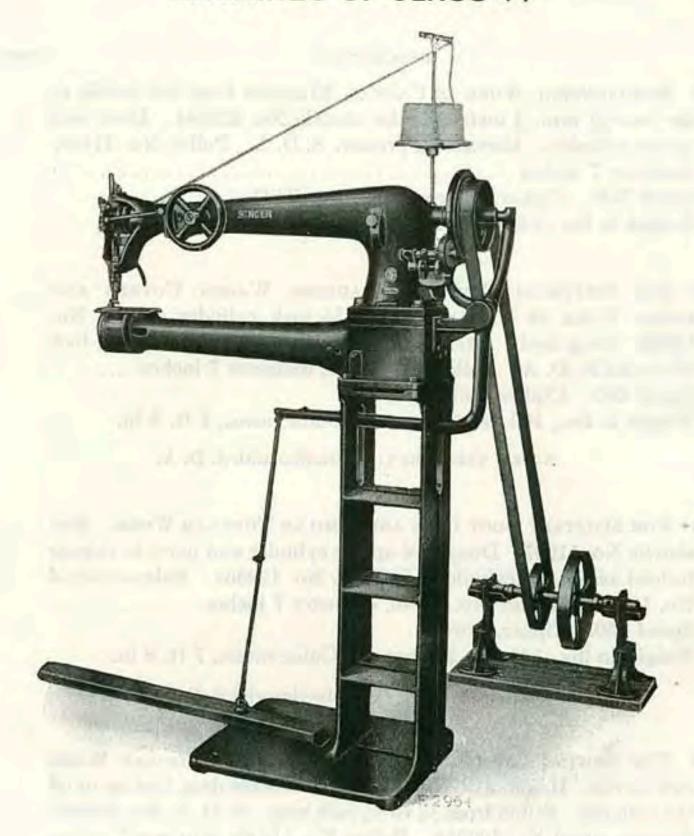

needle. Two needles, two shuttles; gauges from \(^3\_{16}\) to \(^1\)2 inch. (Shuttles Nos. 3381 and 3229 for \(^3\_{16}\) to \(^1\)2 inch gauge; 3226 and 4729 for \(^1\)4 inch gauge only; 3229 and 3226 for \(^1\)4 to \(^1\)9 inch gauge; 3381 and 3521 for \(^5\_{16}\) to \(^1\)2 inch gauge). Has work plate 36 inches long and 12 inches wide. Drop Feed. Alternating presser. Bobbin No. 2210. Foot lifter. Balance wheel No. 56630. Diameter of belt groove 5\(^3\)4 inches.

Speed 800. Cipher, ECFIJ. See Form 9496.

Weight in lbs., 186 net, 283 gross. Cubic meas., 10 ft. 5 in.

Note. This machine is usually operated on an iron column stand and an electric motor, but these parts are not included in the retail price of the machine. Column stand No. 56688, retail price S.A. 931 Motor, retail price



Machine No. 11-32 on Column Stand No. 14685 with Countershaft No. 41165

PRICE

NO. DESCRIPTION

Note. When the inside diameter of the finished grommet hole or eyelet is 1 inch or larger it will be necessary to furnish cloth plate No. 56629 at an extra charge of to the retail price of the machine. For grommets under ½ inch it will be necessary to furnish an extra throat plate and centre guide which will

be charged at list price. Orders for machines cannot be filled unless sample rings are furnished.

DESCRIPTION

Speed 500. Cipher, ECFON. See Form 9492.

Weight in lbs., 246 net, 324 gross. Cubic meas., 10 ft. 5 in.

11-34 FOR STITCHING TENTS, TARPAULINS, WAGON COVERS AND OTHER WORK IN CANVAS. Has 2½ inch cylinder shuttle No. 12092. Drop feed. Alternating pressers, flexible shuttle race,