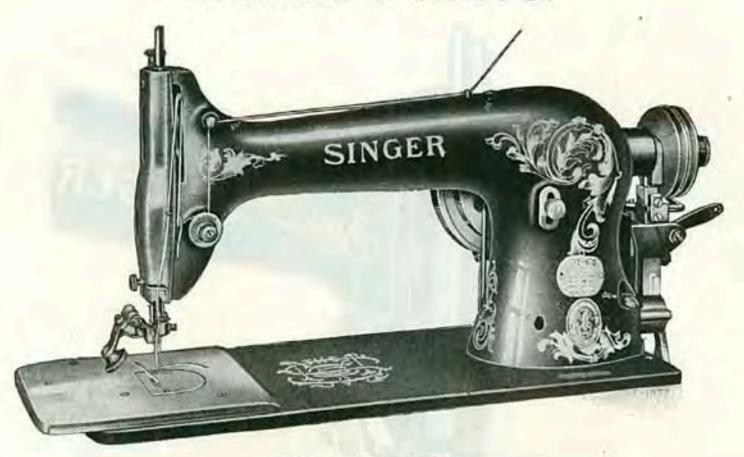

31-37 Makes Single, Double or Triple Box Plaits or Ruffles across strips up to 2¼ inches wide, or upon the edges of wide fabrics, and stitches them down from ½ to 1½ inches from the edges, at the same time stitching them to another piece if desired. Nine plaiting cams, Nos. 20413 to 20421, are included in the price and no deduction will be made for cams not required. Shuttle No. 19292. Balance wheel No. 4370. Diameter of belt groove 2½ inches Speed 600. Cipher, egmet. See Form 9180 for illustrations. Weight in lbs., 72 net, 112 gross. Cubic meas., 3 ft. 9 in. See also Machine No. 31-63.



MACHINE No. 31-40

NO.

#### DESCRIPTION

- 31-41 Differs from Machine No. 31-40 only in having wheel feed.....
  Speed 1600. Cipher, EGMYZ.
  Weight in lbs., 54 net, 79 gross. Cubic meas., 2 ft. 5 in.



MACHINE No. 31-44

NO.

#### DESCRIPTION

- 31-44 For Stitching Tongues in Shoe Vamps and other plain stitching on shoes where it is desirable to cut the thread at the finish of the operation. Central bobbin shuttle No. 19292, drop feed, roller presser, automatic stop and thread cutting mechanism. Foot lifter. Pulley No. 17942. Diameter of belt groove 27/8 inches.

  Speed 1000. Cipher, EGNOX.
  Weight in lbs., 74 net, 108 gross. Cubic meas., 3 ft. 6 in.

TWO NEEDLES, TWO SHUTTLES, BOBBIN No. 19131.



MACHINE No. 31-52

NO

#### DESCRIPTION

PRICE

Note. Lap Seam Feller for this machine can be furnished at an additional price of net.

# MACHINES OF CLASS 31 TWO NEEDLES, TWO SHUTTLES



MACHINE No. 31-62

NO.

#### DESCRIPTION

PRICE

31-60 For Ruffling, for Thick or Thin Fabrics, Aprons