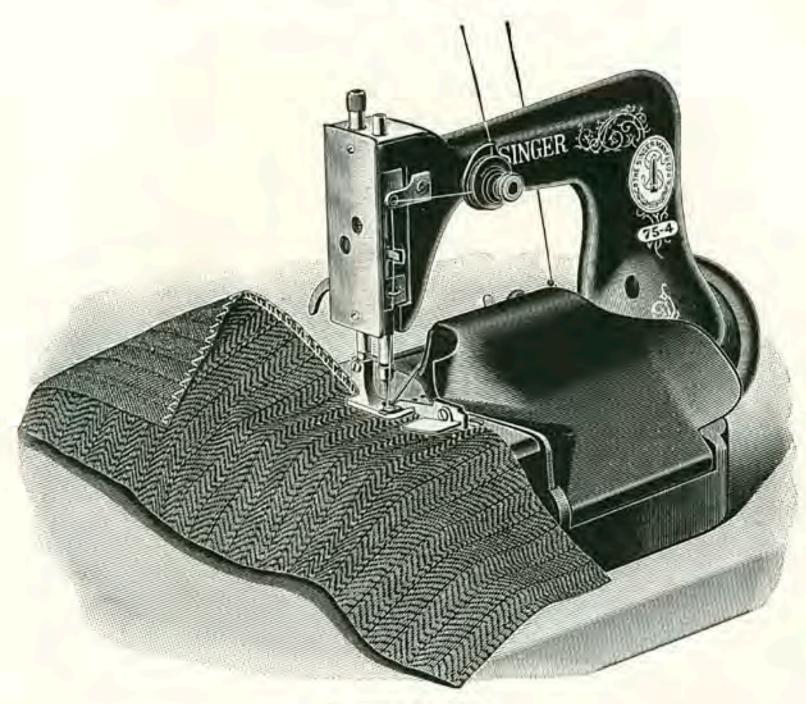

t in lbs., 75 net, 105 gross. Cubic meas., 3 ft. 4 in.

Note. The 81-16 Machine, for making the stem of the clocking, is used in connection with this machine.

DESCRIPTION PRICE NO.

69-22 FOR STITCHING LAUNDRY TAGS ON SHIRTS, UNDERWEAR, ETC.; ALSO FOR TACKING BLUCHER SHOES. The machine is fitted with a work holding clamp and feed cam for sewing a rectangle 3%4 inch by 15 inch, consisting of 21 stitches, including the tying stitches. Shuttle No. 21561. Pulley No. 17942. Diameter of belt groove Speed 1000. Cipher, EMRAD. See Form 9663.

Weight in lbs., 74 net, 104 gross. Cubic meas., 3 ft. 4 in.

Formerly 69 S. V. 39 Machine. (October, 1924).

Base 85% inches long, 7 inches wide. Two thread chain stitch.



MACHINE No. 75-1

NO. DESCRIPTION PRICE



MACHINE No. 75-3

NO. DESCRIPTION PRICE



MACHINE No. 75-4

NO. DESCRIPTION PRICE

Note. To use the trimming machines of Class 75 successfully, the customer should be provided with knife grinder No. 27904. As one grinder will serve for several machines, it is not included as part of the head and must be ordered separately on Form 430.



MACHINE No. 76-1

NO.

#### DESCRIPTION

PRICE

76-I Makes Running Stitch upon which the fabric may be gathered more or less as desired, or left flat and not gathered. Has stationary needle upon which the fabric is forced by the corrugated rolls. Balance wheel No. 39004. Diameter of belt groove 4½ inches..... Cipher, enfit. See Form 9069.

Weight in lbs., 9 net, 19 gross. Cubic meas., 1 ft. 0 in.

Note. This machine can be fitted in either of the following ways, at the option of the purchaser: