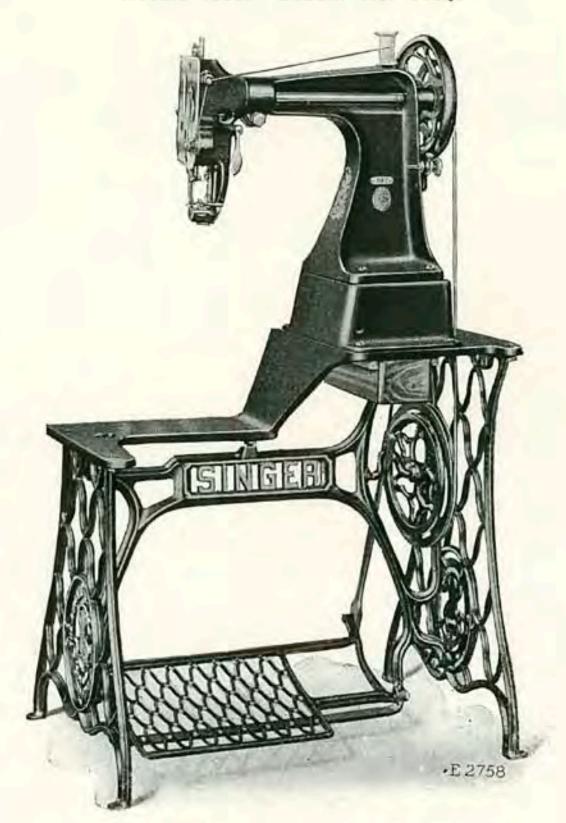

that the particular of the fact that hatter the fact that the fact had latter than a sum and the stop materials and the fact that the fact had latter than a sum of the fact that the fact had latter than a sum of the fact that the fact had grown a fact that a sum of the fact that the claims of the fact that a sum of the fact that the claim of the fact that a sum of the fact that the claim of the fact that the fact had grown a fact that the claim of the fact that the fact that the fact that the fact that fact the fact tha

No bed plate. All sewing and feed mechanism is contained in the arm head, which is adjustable to different positions as desired. Stitches from \(^3\_{32}\) to \(^1\_{4}\) inch with guide, or to \(^1\_{8}\) inch without guide from the edge.

Needle feed. Bobbin No. 8604.



Machine No. 59-1 on Stand No. 25242 (For List Price of Stand see Form 8801)

NO. DESCRIPTION PRICE

Weight in lbs., 52 net, 75 gross. Cubic meas., 2 ft. 10 in.

Note. A binder for soft hats, No. 36455, price net, and needle plate No. 26631, price net, can be furnished if desired. See Form 9050.

83/4 inches clear working space at right of centre of needle bar. Two thread chain stitch. Knee or foot lifter.



MACHINE No. 62-25

These are high speed machines having one or more loopers that carry the under thread, which, in combination with the upper thread, forms a smooth, perfect stitch on the upper surface, and a two-thread, or double chain on the under surface.

All threads lead directly to the needles and loopers from large spools or cones that are placed on the spool stand or unwinder