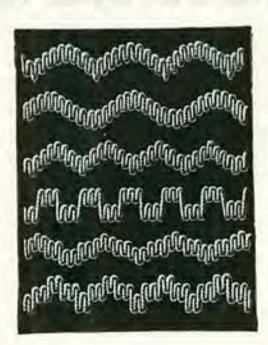

ating pressers. Balance wheel No. 7706. Diameter of belt groove 2½ inches.

Speed 800. Cipher, ehlet.

Weight in lbs., 42 net, 65 gross. Cubic meas., 2 ft. 3 in.



MACHINE No. 32-56

No.

#### DESCRIPTION

PRICE

- 32-57 For Ornamenting Neckwear, Shirt Waists, Infants' Caps, etc. Makes stitch similar to No. 27. Has shuttle No. 15729, guides for uniting straight or curved edges, showing ornamental stitch between, also plain throat plate for surface decoration; drop feed. Balance wheel No. 7370. Diameter of belt groove 2¾ inches Speed 1000. Cipher, ehmox.

  Weight in lbs., 39 net, 58 gross. Cubic meas., 1 ft. 10 in.



MACHINE No. 32-58

NO

#### DESCRIPTION

PRICE

Weight in lbs., 39 net, 58 gross. Cubic meas., 1 ft. 10 in.

# Ornamental Stitch No. 29

" " 30
" " 31
" " 32
" " 33
" " 34



| NO.  | DESCRIPTION                                                                                                           | PRICE |
|------|-----------------------------------------------------------------------------------------------------------------------|-------|
| 32-5 | 9 FOR HEEL SEAMS OF SHOES. Can be instantly changed by foot                                                           |       |
|      | pressure from zigzag to straight stitching. Has shuttle No. 15729,                                                    |       |
|      | tension releaser and drop feed. Balance wheel No. 7370. Diameter                                                      |       |
|      | of belt groove 2¾ inches