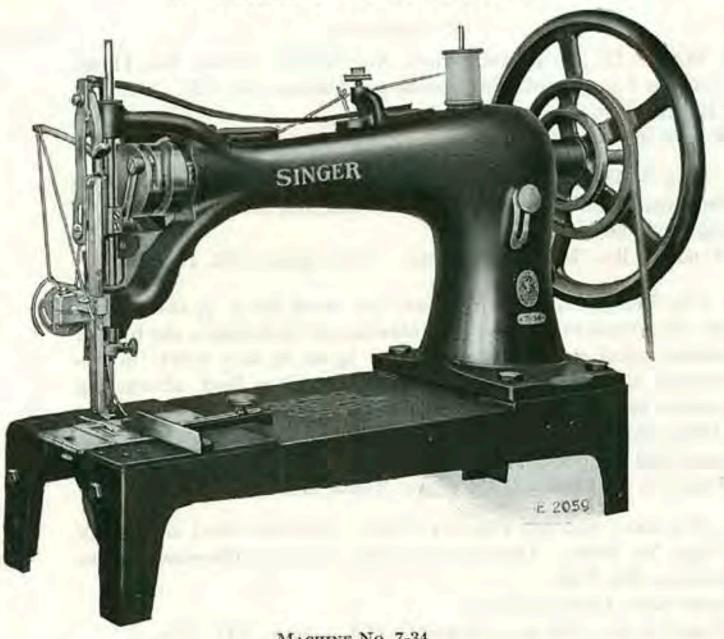

le No. 43285, drop feed, hinged presser foot and S. D. A. Balance wheel No. 122302. Pulley No. 11440, diameter 7 inches.................... Speed 400. Cipher, Ebpit. See Form 9005.

Weight in lbs., 160 net, 224 gross. Cubic meas., 8 ft. 10 in. See also Machine No. 7-31.



MACHINE No. 7-31

NO.

#### DESCRIPTION

PRICE

- 7-31 For Sail Work, Tents, Tarpaulins, Wagon Covers and other Heavy Work. Stitch ½ to ½ inch long. Has 4 inch high point shuttle No. 58323, drop feed, alternating pressers, 5% inch presser footlift and S. D. A. Balance wheel No. 58336. Pulley No. 11440, diameter 7 inches. Can be fitted with feed on one or both sides of needle as ordered.

  Speed 550. Cipher, EBPYX. See Form 9160.
  Weight in lbs., 193 net, 268 gross. Cubic meas., 8 ft. 10 in. See also Machine No. 7-29.



Machine No. 7-34

NO. DESCRIPTION PRICE

7-35 FOR HARNESS AND OTHER WORK IN LEATHER NOT MORE THAN 5% INCH THICK. Makes "set" stitch by use of points on presser foot. Has presser feed point for ½ inch stitch; presser feed points for ¼, ½, ½10 and ½12 inch can be furnished if so ordered at an extra cost. Has shuttle No. 19980, upper feed and foot lifter; stitch 3/32 to ¼ inch long. Balance wheel No. 11356 for underdriver. Diameter of belt groove 4½ inches; or balance wheel (two speed) No. 11358 for foot power stand. Diameter of belt grooves 4½ and 7½ inches..... Speed 400. Cipher, EBNIR.

Weight in lbs., 139 net, 200 gross. Cubic meas, 8 ft. 7 in.

Weight in lbs., 139 net, 200 gross. Cubic meas. 8 ft. 7 in. See also Machine No. 7-14.

Weight in lbs., 176 net, 232 gross. Cubic meas., 8 ft.