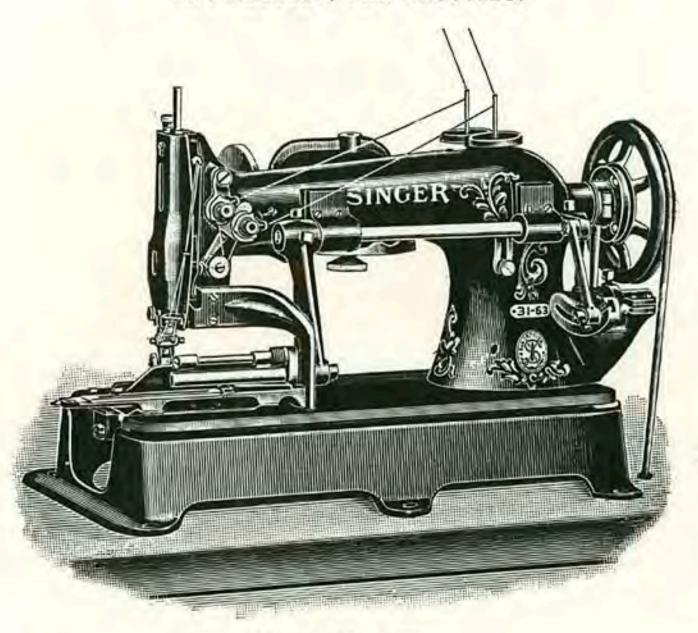

s. 19324 and 19326 for ½ to ¼ inch gauge; 19324 and 19325 for ½ to ¾ inch gauge). Drop feed. Balance wheel No. 12358. Diameter of belt groove 2 ¾ inches.

Speed 2000. Cipher, egsoc.
Weight in lbs., 64 net, 96 gross. Cubic meas., 3 ft. 6 in. See also Machines Nos. 31-27, 44-22 and 44-60.

31-62 FOR STITCHING IN LIGHT AND MEDIUM WEIGHT FABRICS.

Gauges from \$\frac{3}{32}\$ to \$1\frac{1}{4}\$ inches. (Shuttles Nos. 19324 and 19326 for \$\frac{3}{32}\$ to \$\frac{13}{64}\$ inch gauge; 19324 and 19325 for \$\frac{7}{32}\$ to \$1\frac{1}{4}\$ inches gauge).

Drop feed, alternating pressers. Balance wheel No. 12358. Diameter of belt groove \$2\frac{3}{16}\$ inches.

Speed 2000. Cipher, egteb. See Form 9187.

Weight in lbs. 65 net, 97 gross. Cubic meas., 3 ft. 6 in.

TWO NEEDLES, TWO SHUTTLES.



MACHINE No. 31-63

NO.

#### DESCRIPTION

PRICE !

31-63 Makes Single, Double, Triple and Quadruple Box and Knife Plaits, in fabrics from ½ to 6½ inches wide, and from ½ to 5% inch deep; greatest distance between guide and needle on the right hand, 2½ inches; strips, or the edges of wide pieces may be plaited, or plaited and sewed on in one operation; one needle may be removed and machine used for single needle work; the line of stitching may be anywhere from near the edge to the limit of guide adjustment. Fourteen plaiting cams, Nos. 20413 to 20421 and 43830 to 43834, are included in the price and no deduction will be made for cams not required. Drop feed. Gauges ¾ to 1¼ inches. (Shuttles Nos. 19326 and 43876 for ¾ inch gauge; 19325 and 43876 for ¾ to 1¼ inches gauge). Balance wheel No.