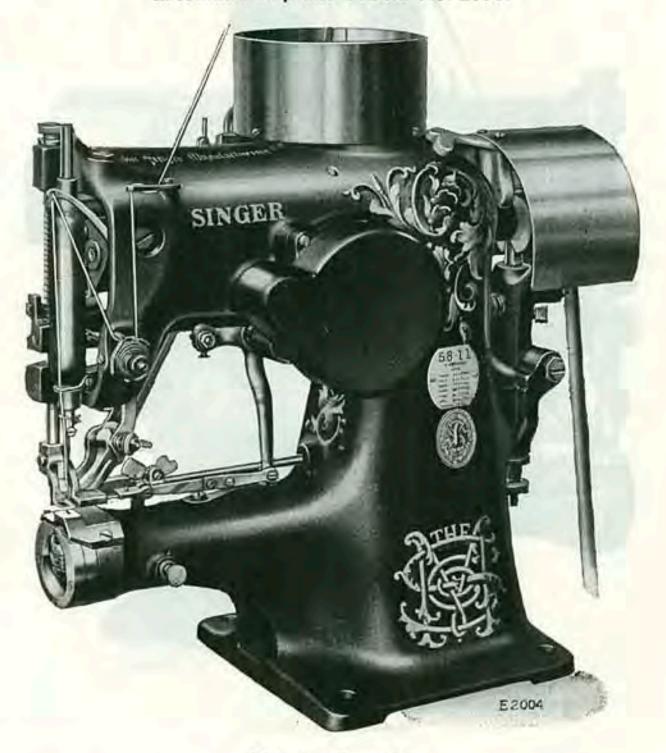

est up the arm, thebares wheel No. 125.58. Distinctor of best groove 2 & business and wheel with the fire. Of met. 89 gauge. Cubic mean, 3 ft. 4 in.

The last in the copy of the fired half of the second of the meadle, should be 30. 37-2 medians only when an extend of the meadle, should No. 2073; deep had up the arm from both of the needle, should No. 2073; deep had up the fired best of the groove 2 & inches.

Weight in the deep of the groove 2 & inches.

Weight in the deep of the groove 2 & inches.

Three place for one with universal failing attachment. Deep lead through the arm. Stainness wheel No. 12836. Diameter of by the groove 2 & inches.

Bessel 2000. Under, stain.

For sewing shank buttons upon leggings, overgaiters, shoes, etc. Has foot lifter, automatic stop and bobbin No. 2996.



MACHINE No. 58-11

The buttons are placed in a hooper on the arm of the machine and are automatically delivered, one at a time, in correct position to be sewed fast to the work; as the lock stitch is used, the removal or loss of one button does not effect the security of any of the others. Speed 1200.

NO. DESCRIPTION PRICE

0

Weight in lbs., 77 net, 111 gross. Cubic meas., 4 ft. 2 in.



MACHINE No. 58-12

NO. DESCRIPTION PRICE

58-12 For Regular and Milo Shoe Buttons. Has automatic adjustable button carrier; no thread cutting device. Makes fourteen stitches in the button shank and two fastening stitches. No stitches between buttons. Shuttle No. 43654. Pulley No. 43650. Diameter of belt groove 2\frac{13}{16} inches.

Cipher, elliz. See Form 9452.

Weight in lbs., 79 net, 112 gross. Cub