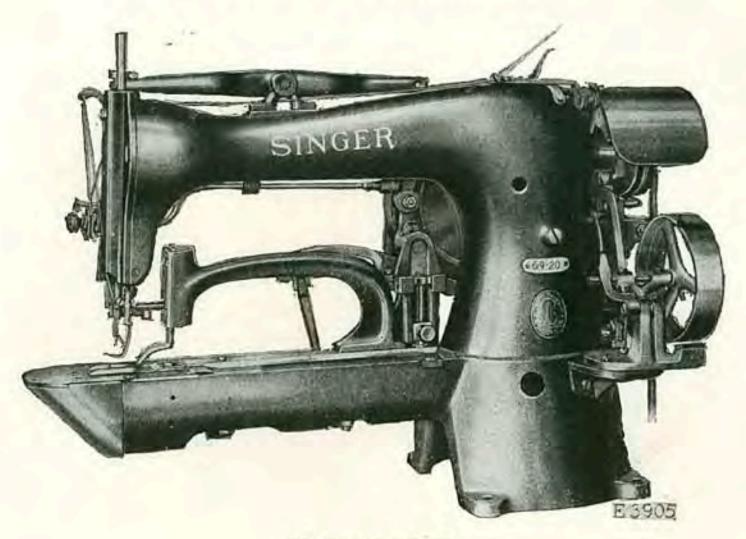

he button into position for the second bar. Makes eighteen stitches, including three tying stitches, to each bar. Shuttle No. 21561. Pulley No. 17942. Diameter of belt groove 27/8 inches. Speed 1000. Cipher, emped.

Weight in lbs., 76 net, 106 gross. Cubic meas., 3 ft. 4 in.

69-18 For Stitching Two or Four Hole Grooved Buttons on Men's and Boys' Clothing. Makes two separate bars in four hole buttons; no cross stitches between the bars. After the first bar is completed and the thread cut, the clamp automatically brings the button into position for the second bar. Makes nine stitches, including three tying stitches, to each bar. Shuttle No. 21561. Pulley No. 17942. Diameter of belt groove 2½ inches.... Speed 1000. Cipher, emple.

Weight in lbs., 76 net, 106 gross. Cubic meas., 3 ft. 4 in.



MACHINE No. 69-20

PRICE NO. DESCRIPTION

69-20 FOR MAKING THE FERN LEAF DESIGN AT THE UPPER END OF THE CLOCKING ON HOSIERY. Makes 42 stitches in the complete design. Shuttle No. 21561. Pulley No. 17942. Diameter of belt groove 21/8 inches..... Speed 1000. Cipher, EMPUG. See Form 9586. Weight in lbs., 73 net, 103 gross. Cubic meas., 3 ft. 4 in.

Note. The 81-16 Machine, for making the stem of the clocking, is used in connection with this machine.

69-21 FOR MAKING THE ARROW HEAD DESIGN AT THE UPPER END OF THE STEM OF CLOCKING ON HOSIERY. Makes 36 stitches in the complete design. Shuttle No. 21561. Pulley No. 17942. Diameter of belt groove 21/8 inches..... Speed 1000. Cipher, EMPYH. See Form 9586. Weight in lbs., 75 net, 105 gross. Cubic meas., 3 ft. 4 in.

Note. The 81-16 Machine, for ma