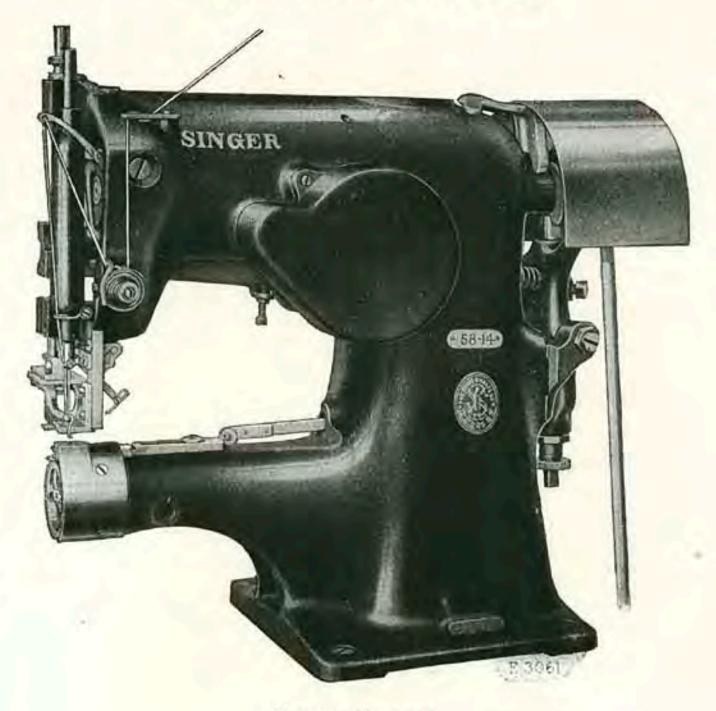

e buttons are placed in a hooper on the arm of the machine and are automatically delivered, one at a time, in correct position to be sewed fast to the work; as the lock stitch is used, the removal or loss of one button does not effect the security of any of the others. Speed 1200.

NO. DESCRIPTION PRICE

0

Weight in lbs., 77 net, 111 gross. Cubic meas., 4 ft. 2 in.



MACHINE No. 58-12

NO. DESCRIPTION PRICE

58-12 For Regular and Milo Shoe Buttons. Has automatic adjustable button carrier; no thread cutting device. Makes fourteen stitches in the button shank and two fastening stitches. No stitches between buttons. Shuttle No. 43654. Pulley No. 43650. Diameter of belt groove 2\frac{13}{16} inches.

Cipher, elliz. See Form 9452.

Weight in lbs., 79 net, 112 gross. Cubic meas., 4 ft. 2 in.



MACHINE No. 58-14

NO. DESCRIPTION

PRICE

58-14 For Sewing Military Shank Buttons on Coats, Overcoats, ETC. The machine is fitted with a retaining pawl that locks the stop motion to prevent the machine from stopping on the completion of the first revolution of the needle bar cam, the machine automatically stops on the completion of the second revolution of the needle bar cam and makes 24 stitches in the button shank and two fastening stitches. By removing the retaining pawl the machine will automatically stop on the completion of the first revolution of the needle bar cam and makes 12 stitches in the button shank and one fastening stitch. After each button is sewn on the garment the needle and bobbin threads are cut by the operation of the foot lifter. The machine is fitted with a unive