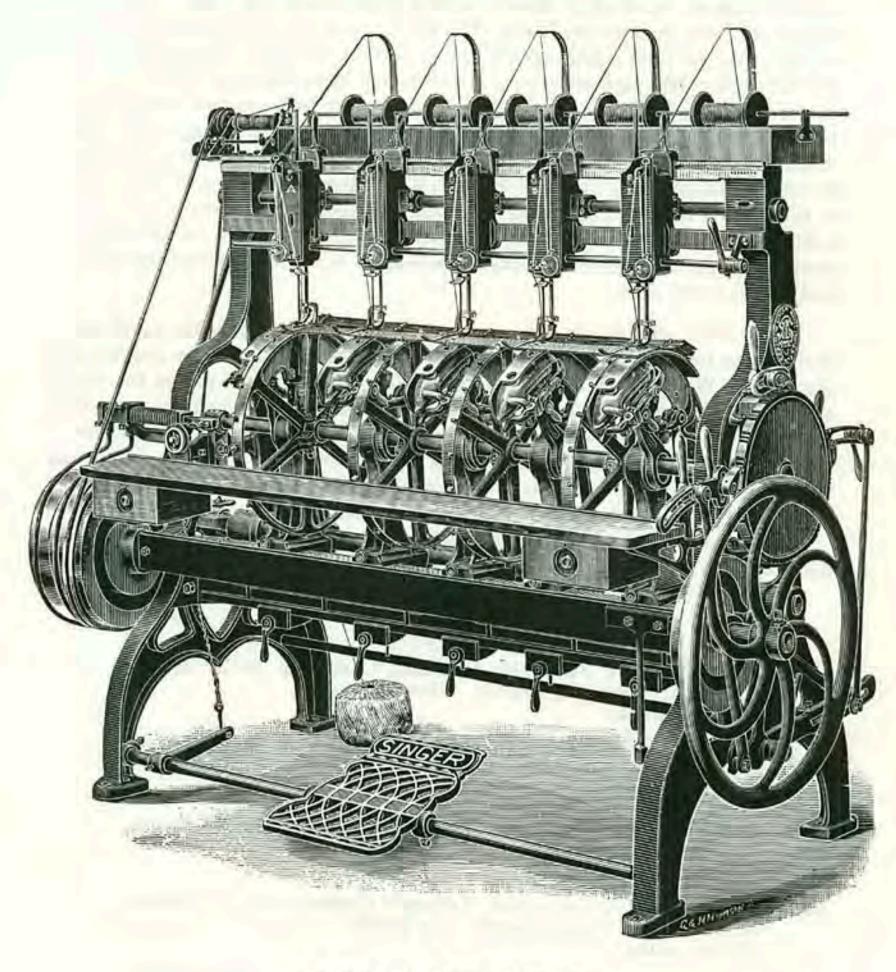

92. Drop feed. Alternating pressers, flexible shuttle race, foot lifter and S. D. A. Pulley No. 11440, diameter 7 inches...... Speed 600. Cipher, ecfop.
Weight in lbs., 160 net, 222 gross. Cubic meas., 7 ft. 8 in.

NOTE. This is the 11-29 Machine with S. D. A.

Note. This is the 11-17 Machine with S. D. A.

- 11-36 For Sewing Laundry Hampers and other Similar Work in Canvas. Has shuttle No. 11997. Reversible drop feed up or off the cylinder. Stitch from ½ to ½ inch long. S. D. A. No. 122362. Balance wheel No. 122316. Pulley No. 11440, diameter 7 inches Speed 650. Cipher, ecfos. Weight in lbs., 135 net, 193 gross. Cubic meas., 7 ft. 8 in.

Note. This is the 11-23 Machine with the new type S. D. A.

# MACHINES OF CLASS 14K

MULTIPLE HEAD

Adjustable for Every Size of Jacquard Pattern Card.



5-HEAD 14 K LACING MACHINE

### MACHINES OF CLASS 14 K

Machines Nos. 14  $\kappa$  9 to 14  $\kappa$  16 are for lacing together the pattern cards used in jacquard looms. They are provided with 3, 4, 5 or 6 heads, or complete stitching mechanisms, working in unison, as may be required for lacing the different lengths of cards used on the loom. The heads are mounted on horizontal slides so that they may be easily moved to the correct positions required for lacing the different cards, and each head is adjustable independently, or may be left out of action entirely if desired. The machines are made in two sizes, one for cards of any length up to 26", the other for cards up to 42" long. The length of stitch is adjustable up to  $2\frac{1}{2}$ ", and when the machine is driven at the rate of