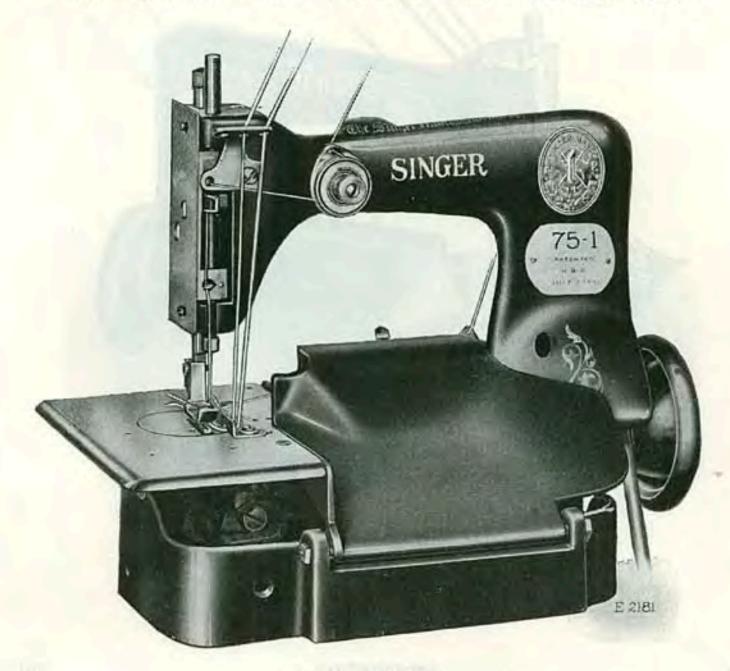

ameter of belt groove 21/8 inches..... Speed 1000. Cipher, EMPYH. See Form 9586. Weight in lbs., 75 net, 105 gross. Cubic meas., 3 ft. 4 in.

Note. The 81-16 Machine, for making the stem of the clocking, is used in connection with this machine.

DESCRIPTION PRICE NO.

69-22 FOR STITCHING LAUNDRY TAGS ON SHIRTS, UNDERWEAR, ETC.; ALSO FOR TACKING BLUCHER SHOES. The machine is fitted with a work holding clamp and feed cam for sewing a rectangle 3%4 inch by 15 inch, consisting of 21 stitches, including the tying stitches. Shuttle No. 21561. Pulley No. 17942. Diameter of belt groove Speed 1000. Cipher, EMRAD. See Form 9663.

Weight in lbs., 74 net, 104 gross. Cubic meas., 3 ft. 4 in.

Formerly 69 S. V. 39 Machine. (October, 1924).

Base 85% inches long, 7 inches wide. Two thread chain stitch.



MACHINE No. 75-1

NO. DESCRIPTION PRICE



MACHINE No. 75-3

NO. DESCRIPTION PRICE



MACHINE No. 75-4

NO. DESCRIPTION PRICE

Note. To use the trimming machines of Class 75 successfully, the customer should be provided with knife grinder No. 27904. As one grinder will serve for several machines, it is not included as part of the head and must be ordered separately on Form 430.



MACHINE No. 76-1

NO.

#### DESCRIPTION

PRICE

76-I Makes Running Stitch upon which the fabric may be gathered more or less as desired, or left flat and not gathered. Has stationary needle upon which the fabric is forced by the corrugated rolls. Balance wheel No. 39004. Diameter of belt groove 4½ inches..... Cipher, enfit. See Form 9069.

Weight in lbs., 9 net, 19 gross. Cubic meas., 1 ft. 0 in.

Note. This ma