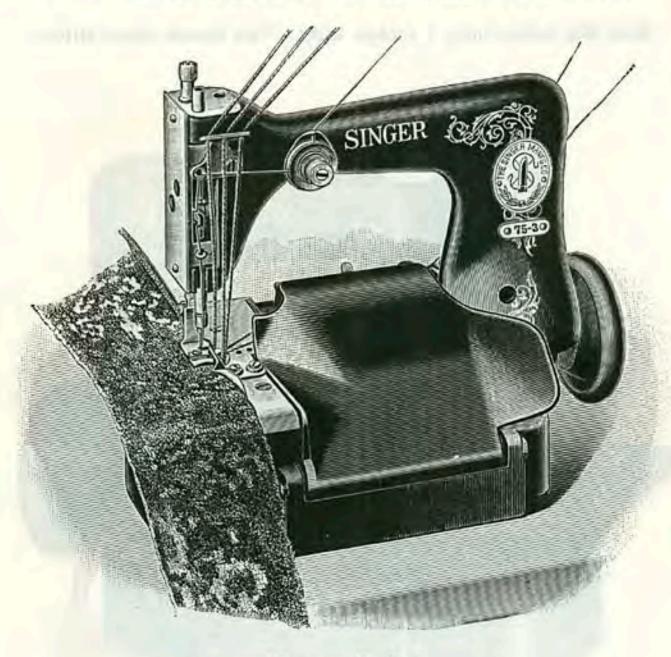

d 1000. Cipher, EMPYH. See Form 9586. Weight in lbs., 75 net, 105 gross. Cubic meas., 3 ft. 4 in.

Note. The 81-16 Machine, for making the stem of the clocking, is used in connection with this machine.

DESCRIPTION PRICE NO.

69-22 FOR STITCHING LAUNDRY TAGS ON SHIRTS, UNDERWEAR, ETC.; ALSO FOR TACKING BLUCHER SHOES. The machine is fitted with a work holding clamp and feed cam for sewing a rectangle 3%4 inch by 15 inch, consisting of 21 stitches, including the tying stitches. Shuttle No. 21561. Pulley No. 17942. Diameter of belt groove Speed 1000. Cipher, EMRAD. See Form 9663.

Weight in lbs., 74 net, 104 gross. Cubic meas., 3 ft. 4 in.

Formerly 69 S. V. 39 Machine. (October, 1924).

Base 85% inches long, 7 inches wide. Two thread chain stitch.



MACHINE No. 75-1

NO. DESCRIPTION PRICE



MACHINE No. 75-3

NO. DESCRIPTION PRICE



MACHINE No. 75-4

NO. DESCRIPTION PRICE

Note. To use the trimming machines of Class 75 successfully, the customer should be provided with knife grinder No. 27904. As one grinder will serve for several machines, it is not included as part of the head and must be ordered separately on Form 430.



MACHINE No. 76-1

NO.

#### DESCRIPTION

PRICE

76-I Makes Running Stitch upon which the fabric may be gathered more or less as desired, or left flat and not gathered. Has stationary needle upon which the fabric is forced by the corrugated rolls. Balance wheel No. 39004. Diameter of belt groove 4½ inches..... Cipher, enfit. See Form 9069.

Weight in lbs., 9 net, 19 gross. Cubic meas., 1 ft. 0 in.

Note. This machine can be fitted in either of the follow