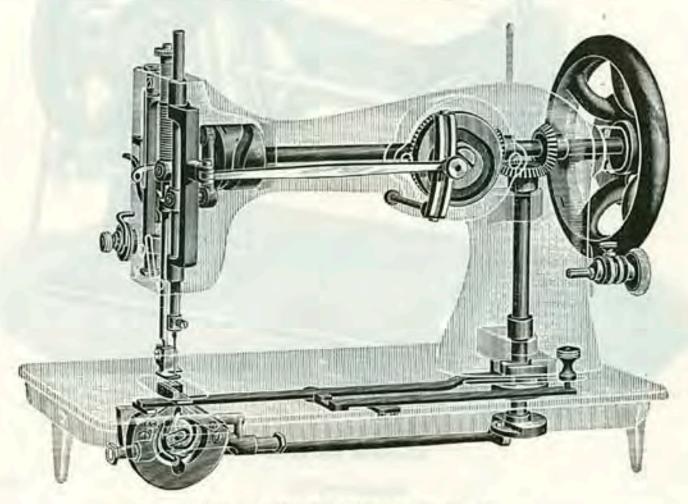

ork; the line of stitching may be anywhere from near the edge to the limit of guide adjustment. Fourteen plaiting cams, Nos. 20413 to 20421 and 43830 to 43834, are included in the price and no deduction will be made for cams not required. Drop feed. Gauges ¾ to 1¼ inches. (Shuttles Nos. 19326 and 43876 for ¾ inch gauge; 19325 and 43876 for ¾ to 1¼ inches gauge). Balance wheel No. 43820. Diameter of belt groove 5¾ inches.

Speed 450. Cipher, Egtic. See Form 9107.

Weight in lbs., 72 net, 112 gross. Cubic meas., 3 ft. 9 in. See also Machine No. 31-37.

Bed]15¾ inches long, 75% inches clear space at right of needle. Bobbin No. 2996. Central bobbin. Vertical shuttle. Overseaming and ornamental stitches, also eyelets. Knee lifters only with machines so described unless specified on the order.



MACHINE No. 32-1 (PHANTOM VIEW)

NO. DESCRIPTION PRICE

32-1 FOR OVERSEAMING. Needle throw up to ¼ inch; needle vibrates both sides of centre line. Shuttle No. 15729, drop feed. Balance wheel No. 7370. Diameter of belt groove 2¾ inches........... Speed 1200. Cipher, Ehbah.
Weight in lbs., 44 net, 63 gross. Cubic meas., 1 ft. 10 in.

32-24 FOR OVERSEAMING. Needle throw up to ¼ inch; needle vibrates

32-25 For Overseaming. Needle throw up to ½ inch; needle vibrates to the left of centre line. Shuttle No. 15729, drop feed. Balance wheel No. 7370. Diameter of belt groove 2¾ inches........... Speed 1200. Cipher, ehgyt. Weight in lbs., 39 net, 58 gross. Cubic meas., 1 ft. 10 in.

32-26 For Overseaming. Needle throw up to ½ inch; needle vibrates both sides of centre line. Shuttle No. 15729, dro