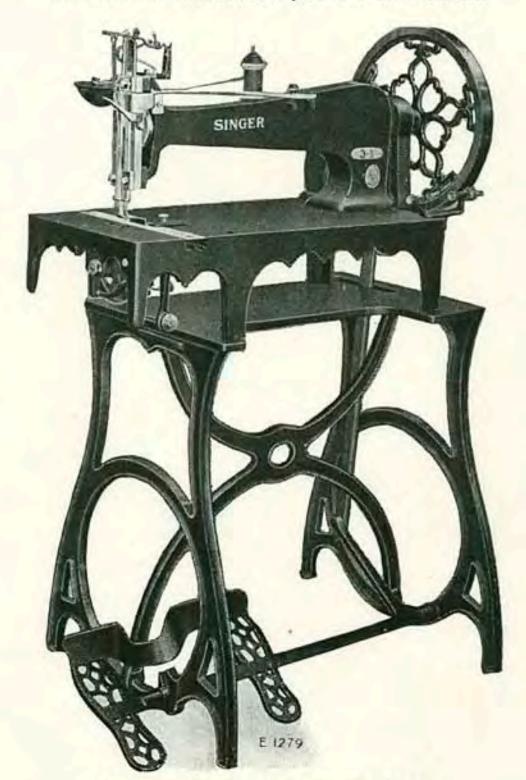

THER THE BODY OR MASS OF THE GOODS IS TO PASS AT THE RIGHT OR LEFT OF THE NEEDLES, SO THAT PRACTICAL TESTS CAN BE MADE AT THE FACTORY BEFORE SHIPMENT OF THE MACHINE OR ATTACHMENT.

WHERE THERE IS LIKELY TO BE ANY QUESTION AS TO WHICH SIDE OF THE FINISHED SAMPLE IS THE TOP SIDE IN SEWING OR HOW THE WORK SHOULD BE FED TO THE MACHINE, THIS INFORMATION SHOULD BE PLAINLY INDICATED ON THE FINISHED SAMPLE.

ATTACHMENTS OR FITTINGS WITH REGULAR NUMBERS, SHOULD BE CHECKED WITH THE DESCRIPTION IN THE NUMERICAL LIST TO INSURE SUPPLYING ALL DETAILS REQUIRED.

INATTENTION TO THE FOREGOING MEANS USELESS DE-LAY, WHICH IN TURN CAUSES EMBARRASSMENT TO THE CUSTOMER AND A POSSIBLE LOSS OF SALE.

Bed 24 inches long; 16 inches clear space at right of needle. Will be fitted for mechanical power if so ordered.



MACHINE No. 3-1 ON STAND No. 9466

NO.

#### DESCRIPTION

PRICE

Weight in lbs., 100 net, 134 gross. Cubic meas., 6 ft. 6 in.

For stitching canvas or rubber belts up to 34 inches in width and 5/8 inch in thickness.



MACHINE No. 5-7

These heavy machines have bed plates 67½ inches long and the available clear space at the right of the needle is 17 inches. The work is moved forward between two corrugated feed rolls, one of which is adjustable for the thickness of the work. As regularly fitted the feed rolls are 20 inches long, but if so ordered the machines will be fitted with 32 inch feed rolls. The regular length of the stitch is  $\frac{5}{16}$  inch, but this can be changed to  $\frac{7}{16}$  inch at any time, if desired, and the machine can be fitted for longer stitches if so orde