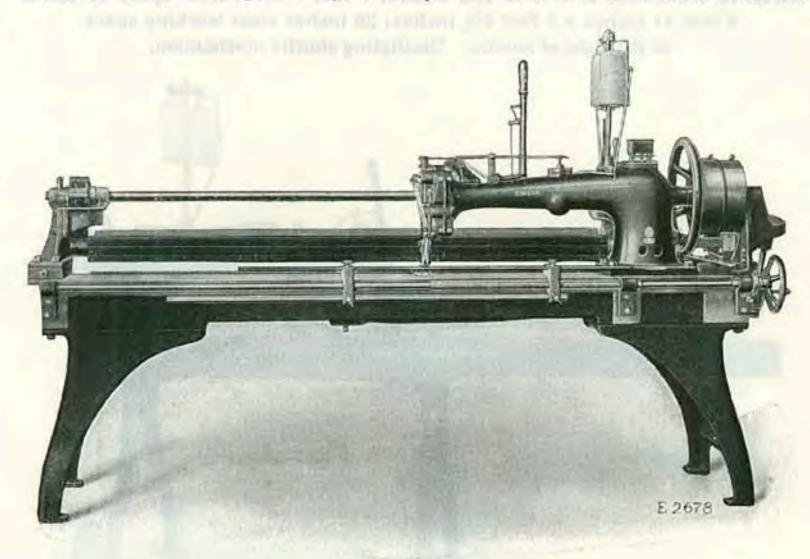

MACHINE No. 8-6

NO. DESCRIPTION PRICE

the state of the s

and the first of the control of the

8-6 For Stitching Canvas Belts up to 3/4 inch thick and 54 inches wide. Two needles, two cylinder shuttles Nos. 43275 and 43283; gauges from 1 to 2 inches. Ratchet feed, screw guide having locking device to assist the operator in making one full revolution of the guide screw when changing from one line of stitching to the next. Feed rolls 51/4 inches in diameter, 80 inches long, attached to machine bed and driven positively. Has device for opening the end of the feed rolls for entrance of endless belts.

Speed 200. Cipher, ebsuz. See Form 9306.

Weight in lbs., 2557 net, 3092 gross. Cubic meas., 112 ft. 4 in.

Bed 9 feet 4 inches long; floor space occupied 9 feet 11 inches x 2 feet 6 inches.



MACHINE No. 8-7

NO. DESCRIPTION

PRICE

8-7 For Sewing Canvas Belting up to 5% inch thick and 54 inches wide. Two needles, two cylinder shuttles Nos. 43275 and 43283, gauges from 1 to 2 inches. Continuous feed actuated by worm and worm wheel; vibrating needle bar and presser bar; screw guide having locking device to assist the operator in making one full turn of the guide screw when changing from one line of stitching to the next. Feed rolls 5½ inches in diameter, 80 inches long. Has device for opening the end of the feed rolls for the entrance of endless belts. The feed rolls are provided with a guard to protect the operator. This machine is fitted with an oil cup on the top of the arm for oiling the shuttles, the oil being carried to the shuttles through oil tubes. In the operation of