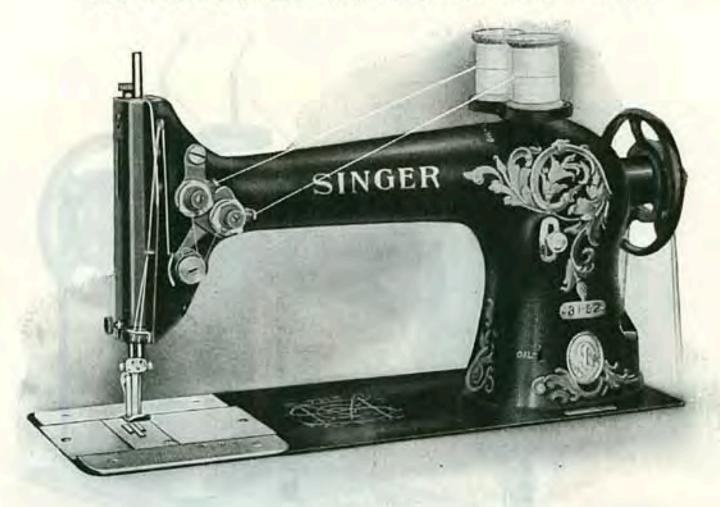

ight in lbs., 72 net, 112 gross. Cubic meas., 3 ft. 9 in. See also Machine No. 31-63.



MACHINE No. 31-40

NO.

#### DESCRIPTION

- 31-41 Differs from Machine No. 31-40 only in having wheel feed.....
  Speed 1600. Cipher, EGMYZ.
  Weight in lbs., 54 net, 79 gross. Cubic meas., 2 ft. 5 in.



MACHINE No. 31-44

NO.

#### DESCRIPTION

- 31-44 For Stitching Tongues in Shoe Vamps and other plain stitching on shoes where it is desirable to cut the thread at the finish of the operation. Central bobbin shuttle No. 19292, drop feed, roller presser, automatic stop and thread cutting mechanism. Foot lifter. Pulley No. 17942. Diameter of belt groove 27/8 inches.

  Speed 1000. Cipher, EGNOX.
  Weight in lbs., 74 net, 108 gross. Cubic meas., 3 ft. 6 in.

TWO NEEDLES, TWO SHUTTLES, BOBBIN No. 19131.



MACHINE No. 31-52

NO

#### DESCRIPTION

PRICE

Note. Lap Seam Feller for this machine can be furnished at an additional price of net.

# MACHINES OF CLASS 31 TWO NEEDLES, TWO SHUTTLES



MACHINE No. 31-62

NO.

#### DESCRIPTION

PRICE

31-60 For Ruffling, for Thick or Thin Fabrics, Aprons, Dresses, Infants' Garments, Curtains, Skirts, etc. Positive ruffling mechanism; guides for tape, cord and strips. Edge folders and tape reels can be furnished; gauges of machine from ½ to ¾ inch. (Shuttles Nos. 19324 and 19326 for ½ to ¼ inch gauge; 19324 and 19325 for ½ to ¾ inch gauge). Drop feed. Balance wheel No. 12358. Diameter of belt groove 2 ¾ inches.

Speed 2000. Cipher, egsoc.
Weight in lbs., 64 net, 96 gross. Cubic meas., 3 ft. 6 in. See also Machines Nos. 31-27, 44-22 and 44-60.

31-62 FOR