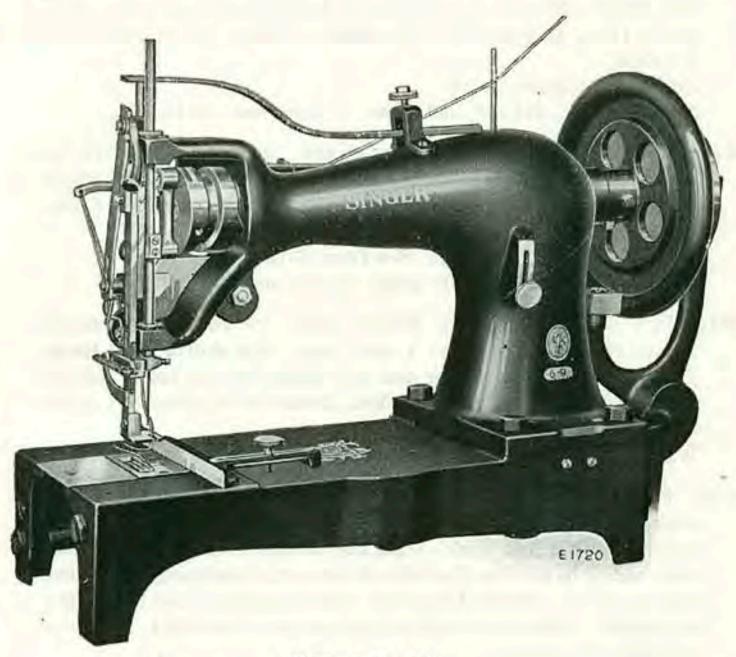

work ¼ inch, and the others have guides fastened to sliding rods, and secured in position by spring catches. The distance between rows of stitching should be stated upon the order.

All machines of Class 5 have belt shifters and heavy iron legs. They are regularly furnished with a flat presser foot, but a roller presser will be substituted if so specified on the order. See Form 9002.

## These machines will be furnished with No. 14 needles unless otherwise ordered

NO. DESCRIPTION PRICE

- 5-3 Has Screw Guide. Cylinder shuttle No. 43285. Balance wheel and pulley (tight) No. 16963. Diameter of pulley 8\frac{15}{16} inches..... Speed 300. Cipher, EBCAD.
  Weight in lbs., 811 net, 1245 gross. Cubic meas., 53. ft. 9 in.

Bed plate 251/4 inches long; 14 inches clear space at right of needle.



MACHINE No. 6-9

For thick, heavy work in cloth, leather or paper. These machines are not suitable for foot power, but the different varieties are fitted for underdriver or with S. D. A., or belt shifter, as specified in the description of each machine.

The under thread is carried in an oscillating shuttle having long beak, which holds the loop of upper thread stationary while the eye of the needle rises through the goods; the upper thread, therefore, retains its full strength and both threads are firmly locked together in the centre of the thickness of the goods by the combined pull of the shuttle and the take-up, after the needle has risen. Machines Nos. 6-3 and 6-4 are regularly furnished with a flat presser, but a roller presser will be substituted if so specified on order. See Form