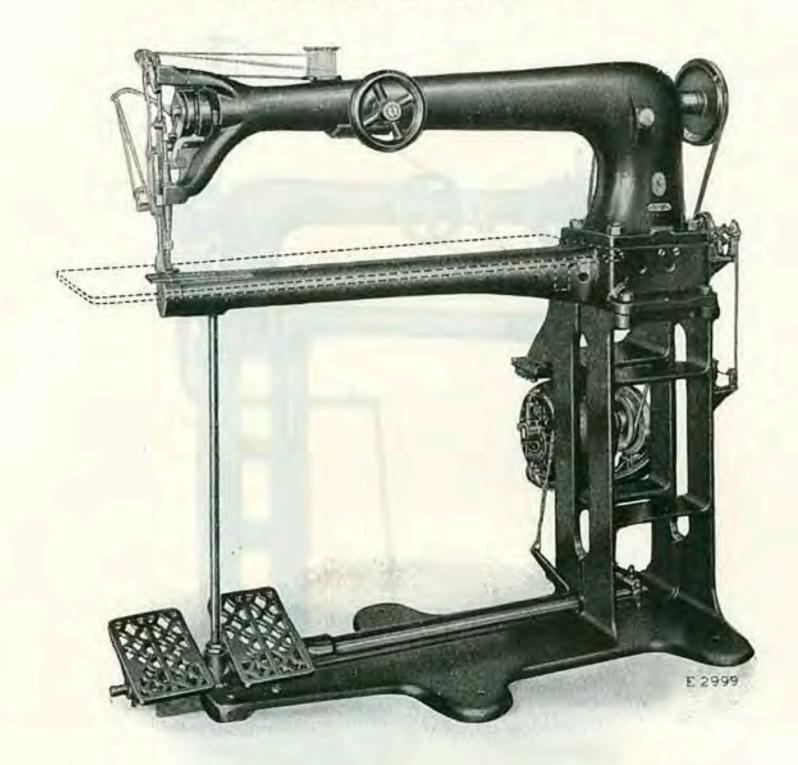

ed 650. Cipher, ECDEG. See Form 9095.

Weight in lbs., 216 net, 288 gross. Cubic meas., 10 ft. 4 in.

Note. When the inside diameter of the finished grommet hole or eyelet is 1 inch or larger it will be necessary to furnish cloth plate No. 14738 at an extra charge of to the retail price of the machine. For grommets under ½ inch it will be necessary to furnish an extra throat plate and centre guide which will be charged at list price. Orders for machines cannot be filled unless sample rings are furnished.



MACHINE No. 11-26 ON COLUMN STAND No. 14685

NO. DESCRIPTION PRICE

11-26 Has S. D. A. Balance wheel No. 122302. Pulley No. 11440, diameter 7 inches, otherwise same as Machine No. 11-16......

Cipher, ECDUK. See Form 9516.

Weight in lbs., 205 net, 288 gross. Cubic meas., 10 ft. 4 in.



MACHINE NO. 11-30 ON COLUMN STAND NO. 56688 AND S. A. 931 MOTOR

NO. DESCRIPTION PRICE

AEROPLANE WORK. Has clear space of 30 inches at the right of needle. Two needles, two shuttles; gauges from \(^3\_{16}\) to \(^1\)2 inch. (Shuttles Nos. 3381 and 3229 for \(^3\_{16}\) to \(^1\)2 inch gauge; 3226 and 4729 for \(^1\)4 inch gauge only; 3229 and 3226 for \(^1\)4 to \(^1\)9 inch gauge; 3381 and 3521 for \(^5\_{16}\) to \(^1\)2 inch gauge). Has work plate 36 inches long and 12 inches wide. Drop Feed. Alternating presser. Bobbin No. 2210. Foot lifter. Balance wheel No. 56630. Diameter of belt groove 5\(^3\)4 inches.

Speed 800. Cipher, ECFIJ. See Form 9496.

Weight in lbs., 186 net, 283 gross. Cubic meas., 10 ft. 5 in.

Note. This machine is usually operated on an iron column stand and an el