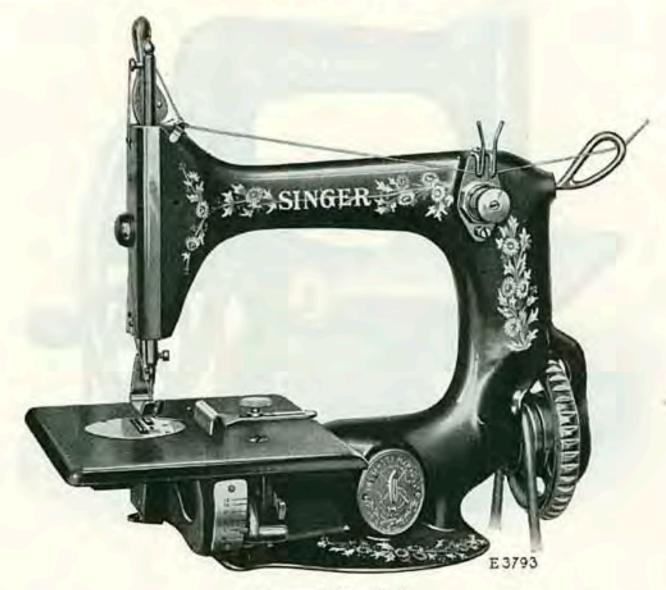

313, C. B., overseaming, cylinder bed 113 inches diameter at end, drop feed. Balance wheel No. 7234. Diameter of belt groove 23/4 inches.... Speed 1000. Cipher, EDSYC. Weight in lbs., 40 net, 66 gross. Cubic meas., 3 ft. 1 in. 19-11 FOR CLOTH. Has shuttle No. 6028, reversible feed, up or off arm, drop feed. Balance wheel No. 7234. Diameter of belt groove 23/4 inches..... Speed 1200. Cipher, EDTAX. Weight in lbs., 40 net, 66 gross. Cubic meas., 3 ft. 1 in. 19-12 FOR LEATHER. Has shuttle No. 6028, reversible feed, up or off arm, drop feed. Balance wheel No. 7234. Diameter of belt groove

23/4 inches.....

Weight in lbs., 40 net, 66 gross. Cubic meas., 3 ft. 1 in.

Speed 1200. Cipher, EDTEZ.

10 inches long, 5 inches clear space at right of needle. Single thread chain stitch. Rotating hook.



MACHINE No. 24-7

All of the machines of Class 24 are for manufacturing purposes, unless otherwise described. They are largely used in the manufacture of dresses, infants' wear, caps, linings, neckties, hoods, underwear, umbrellas, etc., and special machines are made for ruffling, tucking, gathering, etc. See Form 9020.

NO. DESCRIPTION PRICE

24.4 For Two Pow Structure Has two needles two loopers 1 to

- 24-4 For Two Row Stitching. Has two needles, two loopers, ½ to 5% inch gauge, automatic tension; 8 to 30 stitches to the inch. Balance wheel No. 9504. Diameter of belt groove 2½ inches.... Speed 2500. Cipher, EFJAN. Weight in lbs., 14 net, 30 gross. Cubic meas., 1 ft. 6 in.



MACHINE No. 24-17

NO. DESCRIPTION PRICE

24-14 FOR TUCKING. Has positively driven power tuck marker driven
by