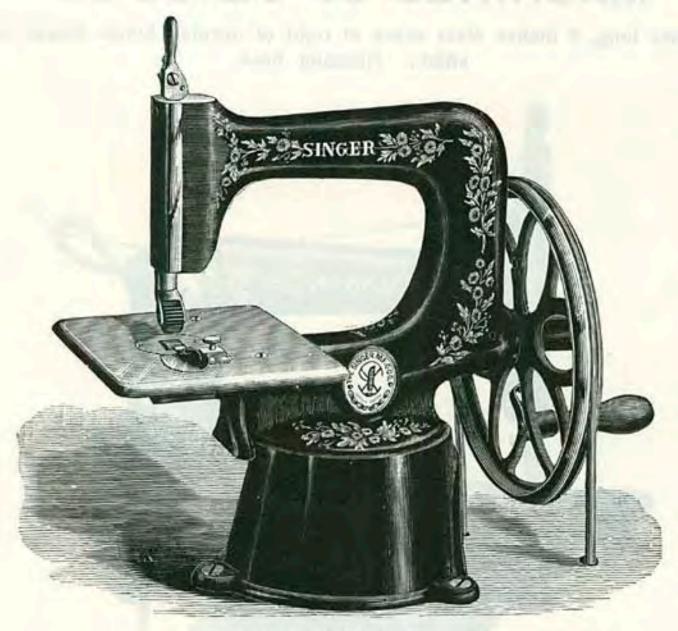

er, EDTEZ.

10 inches long, 5 inches clear space at right of needle. Single thread chain stitch. Rotating hook.



MACHINE No. 24-7

All of the machines of Class 24 are for manufacturing purposes, unless otherwise described. They are largely used in the manufacture of dresses, infants' wear, caps, linings, neckties, hoods, underwear, umbrellas, etc., and special machines are made for ruffling, tucking, gathering, etc. See Form 9020.

NO. DESCRIPTION PRICE

24.4 For Two Pow Structure Has two needles two loopers 1 to

- 24-4 For Two Row Stitching. Has two needles, two loopers, ½ to 5% inch gauge, automatic tension; 8 to 30 stitches to the inch. Balance wheel No. 9504. Diameter of belt groove 2½ inches.... Speed 2500. Cipher, EFJAN. Weight in lbs., 14 net, 30 gross. Cubic meas., 1 ft. 6 in.



MACHINE No. 24-17

NO. DESCRIPTION PRICE

24-14 FOR TUCKING. Has positively driven power tuck marker driven
by link from arm rock shaft; automatic tension. Balance wheel

24-17 For Folding and Crimping the Edges of Fabrics. Has three folders No. 9929, ½, ¾ and ¼ inch. Machine has no stitching mechanism. Balance wheel No. 9919. Diameter of belt groove 7¾ inches.

Cipher, EFKIR. See Form 9562.

Weight in lbs., 15 net, 31 gross. Cubic meas., 1 ft. 6 in.

Note. Folder No. 28526, for corset edges, can be furnished upon order.

THE PERSON NAMED IN COLUMN TWO IS NOT THE OWNER.



MACHINE No. 24-19

NO. DESCRIPTION

PRICE



MACHINE No. 24-23

NO. DESCRIPTION PRICE



MACHINE No. 24-31

Machines Nos. 24-31 to 24-39 inclusive are of heavier construction than those heretofore described and are par