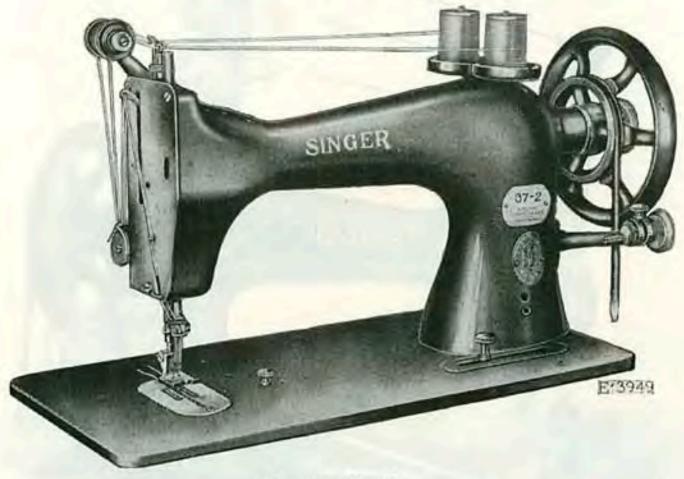

bic meas., 1 ft.10 in.

| 32-15 | "  | u | 15729. | "  | " | "  | 40 | "  | 59 | "  | " | "  | 1 " 10 " |
|-------|----|---|--------|----|---|----|----|----|----|----|---|----|----------|
| 32-18 | "  | " | 15729. | ** | " | ii | 39 | "  | 58 | "  | " | "  | 1 " 10 " |
| 32-21 | "  | " | 15729. | "  | " | ** | 41 | "  | 60 | "  | " | "  | 1 " 10 " |
| 32-30 | "  |   | 15729. | u  | " |    | 40 | "  | 59 | "  | " | "  | 1 " 10 " |
| 32-31 | ** | " | 15729. | ** | " | ** | 40 | ** | 59 | ic | " | u  | 1 " 10 " |
| 32-47 | "  | " | 15729. | "  | " | "  | 40 | "  | 59 | "  | " | "  | 1 " 10 " |
| 32-52 |    | " | 15729. |    | " | ** | 43 | "  | 62 | "  | " | ** | 1 " 10 " |

Bed 153/4 inches long; 71/2 inches clear space at right of needle. Central bobbin. Vertical shuttle. Bobbin No. 2996.



MACHINE No. 37-2

The machines of Class 37 have but one shuttle but each is fitted with two or more needles as described. The needle threads are interlocked by the shuttle thread forming two or more straight lines of stitching on the upper side, and an overseam or stay stitch on the under side. See Forms 9035 and 9036.

NO. DESCRIPTION PRICE

- 37-3 For Hat Sweats. Shuttle No. 14890, two needles, diagonal stitch. Has attachment for folding and sewing bias strips with inserted reed upon the edges of sweats in one operation. Upper feed. Balance wheel No. 7706. Diameter of belt groove 213 inches. Speed 1200. Cipher, EHSEB.
  Weight in lbs., 40 net, 58 gross. Cubic meas., 1 ft. 10 in.



MACHINE No. 37-4

| NO. | DESCRIPTION