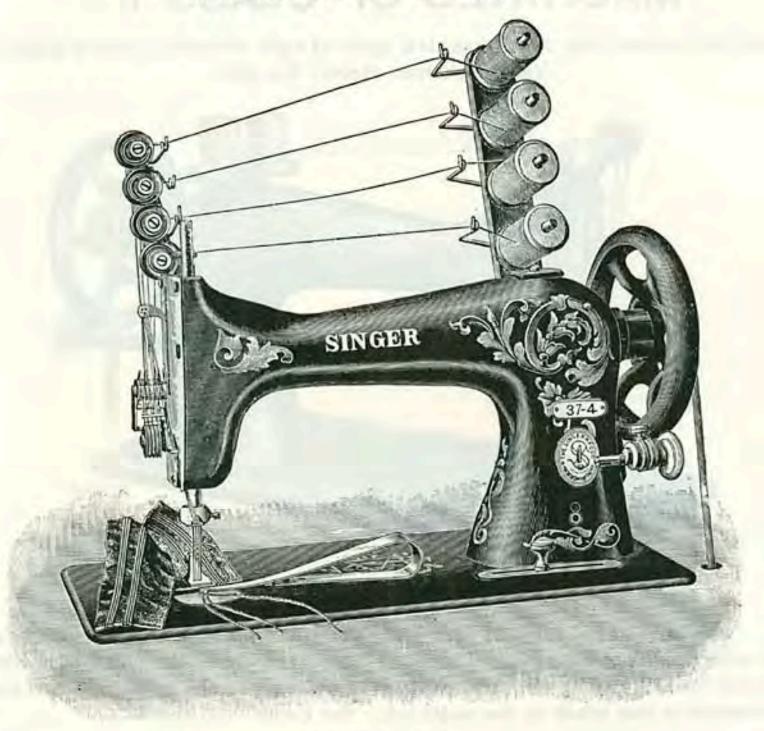

ches long; 71/2 inches clear space at right of needle. Central bobbin. Vertical shuttle. Bobbin No. 2996.



MACHINE No. 37-2

The machines of Class 37 have but one shuttle but each is fitted with two or more needles as described. The needle threads are interlocked by the shuttle thread forming two or more straight lines of stitching on the upper side, and an overseam or stay stitch on the under side. See Forms 9035 and 9036.

NO. DESCRIPTION PRICE

- 37-3 For Hat Sweats. Shuttle No. 14890, two needles, diagonal stitch. Has attachment for folding and sewing bias strips with inserted reed upon the edges of sweats in one operation. Upper feed. Balance wheel No. 7706. Diameter of belt groove 213 inches. Speed 1200. Cipher, EHSEB.
  Weight in lbs., 40 net, 58 gross. Cubic meas., 1 ft. 10 in.



MACHINE No. 37-4

| NO. | DESCRIPTION                                                                                                                                         | PRICE |
|-----|-----------------------------------------------------------------------------------------------------------------------------------------------------|-------|
| 6   | FOR CORDING AND PLAIN STITCHING. Shuttle No. 14948, four needles, knee lifter, drop feed. Balance wheel No. 7370. Diameter of belt groove 2¾ inches |       |
| 1 8 | FOR IMITATION CORDING. Shuttle No. 14948, four needles, snee lifter, drop feed. Balance wheel No. 7370. Diameter of belt groove 23/4 inches         |       |
| 1 8 | FOR ORNAMENTING GLOVE BACKS. Shuttle No. 15729, two needles, drop feed. Balance wheel No. 7370. Diameter of