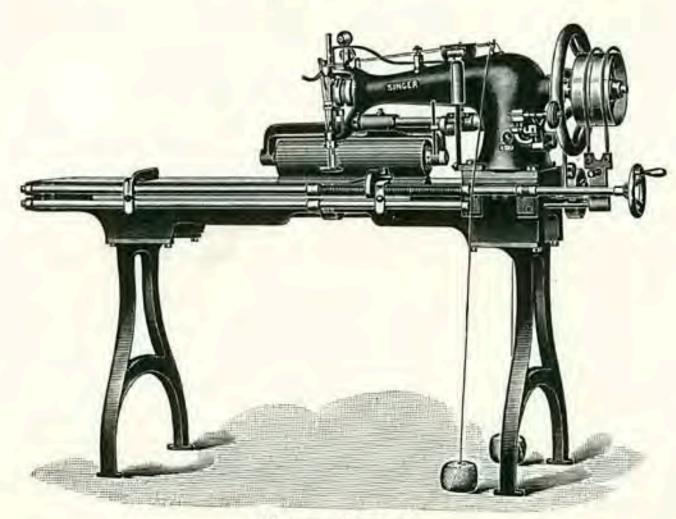

ON AS TO WHICH SIDE OF THE FINISHED SAMPLE IS THE TOP SIDE IN SEWING OR HOW THE WORK SHOULD BE FED TO THE MACHINE, THIS INFORMATION SHOULD BE PLAINLY INDICATED ON THE FINISHED SAMPLE.

ATTACHMENTS OR FITTINGS WITH REGULAR NUMBERS, SHOULD BE CHECKED WITH THE DESCRIPTION IN THE NUMERICAL LIST TO INSURE SUPPLYING ALL DETAILS REQUIRED.

INATTENTION TO THE FOREGOING MEANS USELESS DE-LAY, WHICH IN TURN CAUSES EMBARRASSMENT TO THE CUSTOMER AND A POSSIBLE LOSS OF SALE.

Bed 24 inches long; 16 inches clear space at right of needle. Will be fitted for mechanical power if so ordered.



MACHINE No. 3-1 ON STAND No. 9466

NO.

#### DESCRIPTION

PRICE

Weight in lbs., 100 net, 134 gross. Cubic meas., 6 ft. 6 in.

For stitching canvas or rubber belts up to 34 inches in width and 5/8 inch in thickness.



MACHINE No. 5-7

These heavy machines have bed plates 67½ inches long and the available clear space at the right of the needle is 17 inches. The work is moved forward between two corrugated feed rolls, one of which is adjustable for the thickness of the work. As regularly fitted the feed rolls are 20 inches long, but if so ordered the machines will be fitted with 32 inch feed rolls. The regular length of the stitch is  $\frac{5}{16}$  inch, but this can be changed to  $\frac{7}{16}$  inch at any time, if desired, and the machine can be fitted for longer stitches if so ordered.

While stitching, the belt passes forward between two edge guides, that are set for the width of the belt and fastened to a rod, which can be moved the required distance for each successive line of stitching; as de