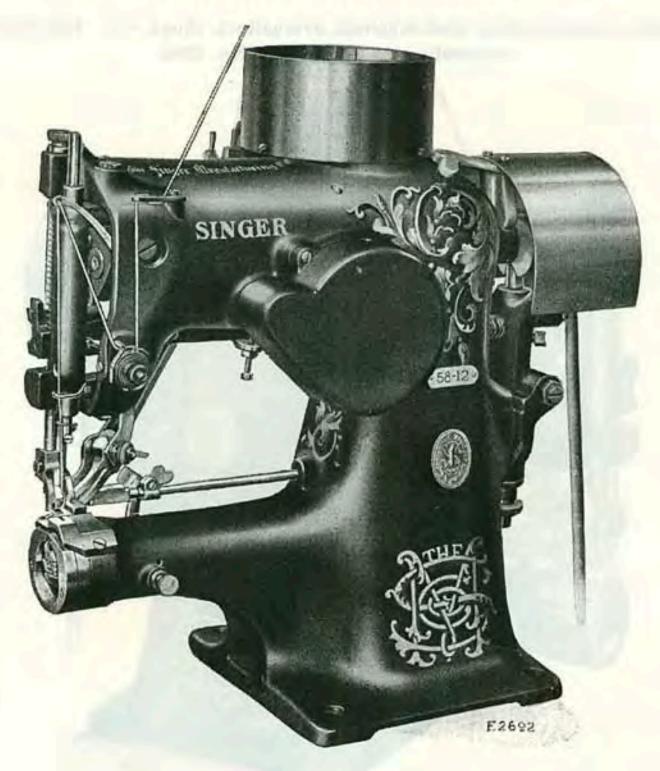

groove 2 & inches.

Weight in the deep of the groove 2 & inches.

Weight in the deep of the groove 2 & inches.

Three place for one with universal failing attachment. Deep lead through the arm. Stainness wheel No. 12836. Diameter of by the groove 2 & inches.

Bessel 2000. Under, stain.

For sewing shank buttons upon leggings, overgaiters, shoes, etc. Has foot lifter, automatic stop and bobbin No. 2996.



MACHINE No. 58-11

The buttons are placed in a hooper on the arm of the machine and are automatically delivered, one at a time, in correct position to be sewed fast to the work; as the lock stitch is used, the removal or loss of one button does not effect the security of any of the others. Speed 1200.

NO. DESCRIPTION PRICE

0

Weight in lbs., 77 net, 111 gross. Cubic meas., 4 ft. 2 in.



MACHINE No. 58-12

NO. DESCRIPTION PRICE

58-12 For Regular and Milo Shoe Buttons. Has automatic adjustable button carrier; no thread cutting device. Makes fourteen stitches in the button shank and two fastening stitches. No stitches between buttons. Shuttle No. 43654. Pulley No. 43650. Diameter of belt groove 2\frac{13}{16} inches.

Cipher, elliz. See Form 9452.

Weight in lbs., 79 net, 112 gross. Cubic meas., 4 ft. 2 in.



MACHINE No. 58-14

NO. DESCRIPTION

PRICE

58-14 For Sewing Military Shank Buttons on Coats, Overcoats, ETC. The machine is fitted with a retaining pawl that locks the stop motion to prevent the machine from stopping on the completion of the first revolution of the needle bar cam, the machine automatically stops on the completion of the second revolution of the need