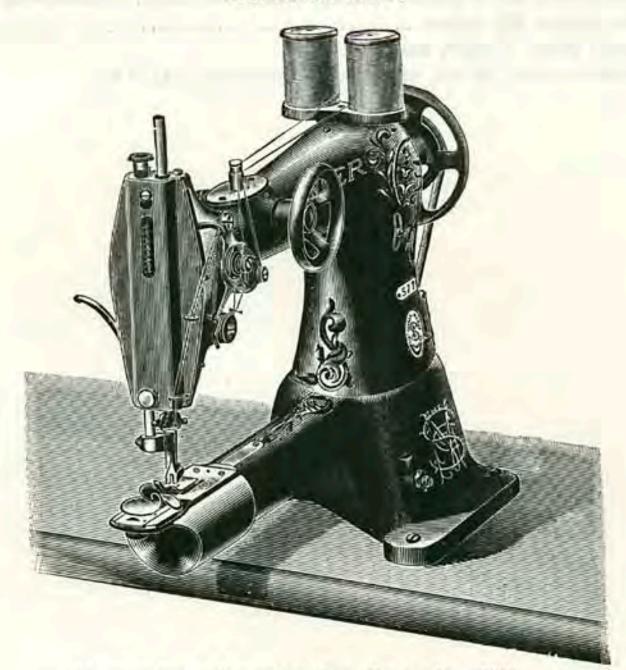

g Oxford shoes after the front and back seams are closed. Has oblique under edge trimmer with suspended protecting guide for the upper edge and knife disengaging device operated by the knee or by the presser bar lifter. Shuttle No. 20758. Drop feed across the arm. Balance wheel No. 12358. Diameter of belt groove 23 inches.

Weight in lbs., 52 net, 81 gross. Cubic meas., 3 ft. 4 in. See also Machines Nos. 31-40, 31-41, 44-26 and 44-27.

Note. Orders for Machine No. 56-4 should state whether they are for men's or women's shoes, oxford shoes or sandal slippers.

Weight in lbs., 53 net, 82 gross. Cubic meas., 3 ft. 4 in.

Cylinder Bed 2½ inches diameter; 10¼ inches clear space from needle to base of arm. Central bobbin. Link take-up. Hand wheel on side of arm. Foot lifter.

Bobbin No. 19131.



MACHINE No. 57-2 WITH LAP SEAM FELLER No. 25353

The machines of Class 57 differ from those of Class 56 in being three inches longer, and having a hand wheel on the side of the arm. See Form 9048.

NO. DESCRIPTION PRICE

57-2 FOR CLOTH. Two needles, two shuttles Nos. 20531 and 20532; widest gauge <sup>5</sup>/<sub>16</sub> inch, narrowest gauge <sup>1</sup>/<sub>32</sub> inch. Drop feed up the arm. Balance wheel No. 12358. Diameter of belt groove 2 <sup>3</sup>/<sub>16</sub> inches Speed 2000. Cipher, ELHAS.

Weight in lbs., 60 net, 89 gross. Cubic meas., 3 ft. 4 in.

Note. The lap seam feller is furnished with No. 57-2 machine only when so ordered and at an additional price of net.

Weight in lbs., 58 net, 87 gross. Cubic meas., 3 ft. 4 in.

Speed 2000. Cipher, ELHIV. Weight in lbs., 56