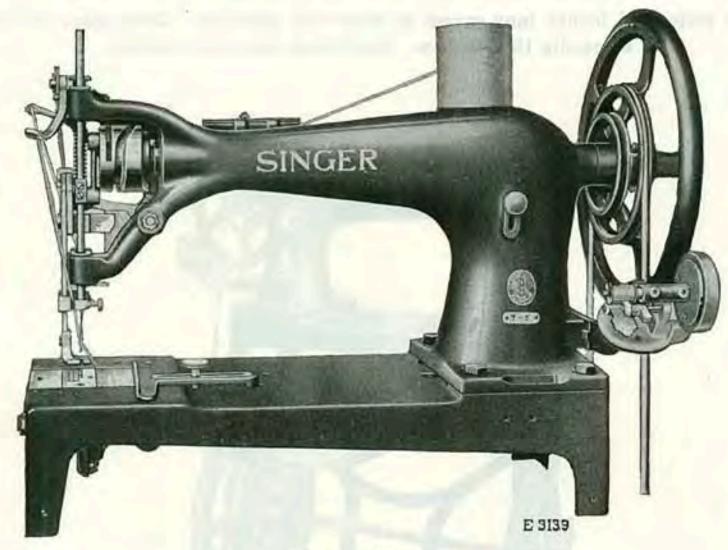

cloth or leather of medium thickness and consistency. They are fitted for various specific purposes among which are carriage trimming, including welting and cording for heavy cushions; making canvas bags; plain stitching in canvas, such as sails, tents, tarpaulins, wagon covers, etc.; camel's hair strainers for chemicals and oils; book and pamphlet stitching; buff wheels for polishing, etc. The two needle, two shuttle machines are for two-line stitching in heavy material and are largely used for tarpaulins, wagon covers, canvas bags, awnings, tents, sails and other articles similar in quality of fabric. The distance between needles, or "gauge," must be specified upon orders for these machines, also the particulars of the work for which they are to be used. See Forms 9004, 9006 and 9399.



MACHINE No. 7-5

DESCRIPTION NO. PRICE

7-1 FOR PLAIN STITCHING, CARRIAGE TRIMMING, CUSHIONS, SAILS, Tents, etc. Stitch \(\frac{3}{32}\) to \(\frac{1}{2}\) inch long, drop feed. For foot power stand. Has shuttle No. 19980. Balance wheel (two speed) No. 11358. Diameter of belt grooves 41/2 and 71/8 inches..... Cipher, EBJIM.

Weight in lbs., 129 net, 190 gross. Cubic meas., 8 ft. 7 in.

7-3 For Power Table. Has S. D. A. Balance wheel No. 122302. Pulley No. 11440, diameter 7 inches, otherwise the same as Machine No. 7-1..... Speed 700. Cipher, EBJYP. Weight in lbs., 153 net, 217 gross. Cubic meas., 8 ft. 10 in.

7-5 FOR HEAVY BAGS, CARPET MITRES, LEATHER CASES, HORSE COLLARS, WAGON COVERS, PLUSH CUSHIONS, HARNESS, SAILS, Tents, etc. Stitch 3/2 to 1/2 inch long. Has shuttle No. 19980. Drop