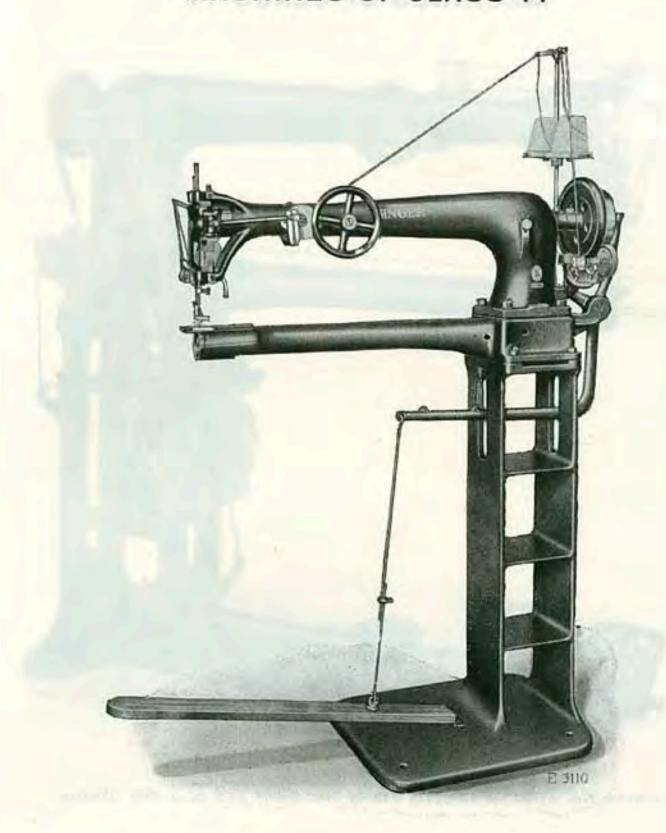

regularly furnished, holes 1/2, 5/8, 3/4 and 7/8 inch diameter can be made, but if so ordered the machine will be fitted to make holes 1 inch to 4½ inches diameter, the variations in size being not less than 1/4 inch. Balance wheel No. 122302. Pulley No. 11440, diameter 7 inches..... Speed 650. Cipher, ECDEG. See Form 9095.

Weight in lbs., 216 net, 288 gross. Cubic meas., 10 ft. 4 in.

Note. When the inside diameter of the finished grommet hole or eyelet is 1 inch or larger it will be necessary to furnish cloth plate No. 14738 at an extra charge of to the retail price of the machine. For grommets under ½ inch it will be necessary to furnish an extra throat plate and centre guide which will be charged at list price. Orders for machines cannot be filled unless sample rings are furnished.



MACHINE No. 11-26 ON COLUMN STAND No. 14685

NO. DESCRIPTION PRICE

11-26 Has S. D. A. Balance wheel No. 122302. Pulley No. 11440, diameter 7 inches, otherwise same as Machine No. 11-16......

Cipher, ECDUK. See Form 9516.

Weight in lbs., 205 net, 288 gross. Cubic meas., 10 ft. 4 in.



MACHINE NO. 11-30 ON COLUMN STAND NO. 56688 AND S. A. 931 MOTOR

NO. DESCRIPTION PRICE

AEROPLANE WORK. Has clear space of 30 inches at the right of needle. Two needles, two shuttles; gauges from \(^3\_{16}\) to \(^1\)2 inch. (Shuttles Nos. 3381 and 3229 for \(^3\_{16}\) to \(^1\)2 inch gauge; 3226 and 4729 for \(^1\)4 inch gauge only; 3229 and 3226 for \(^1\)4 to \(^1\)9 inch gauge; 3381 and 3521 for \(^5\_{16}\) to \(^1\)2 inch gauge). Has work plate 36 inches long and 12 inches wide. Drop Feed. Altern