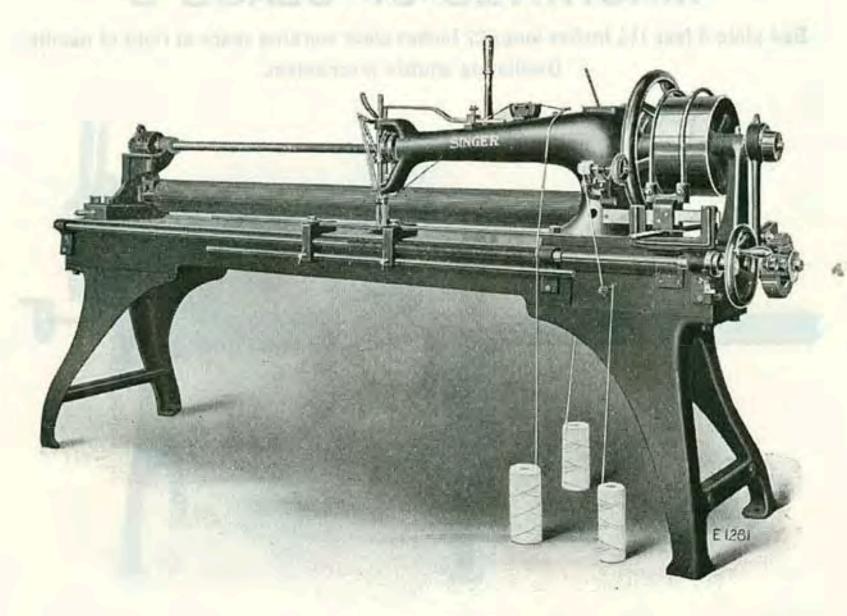

circle 134 inches diameter.

Bed plate 8 feet 1½ inches long; 27 inches clear working space at right of needle.

Oscillating shuttle mechanism.



MACHINE No. 8-4

The machines of Class 8 are for stitching canvas belting not more than ¾ inch, or rubber belting up to ⅓ inch thick; have corrugated feed rolls for moving the belt forward, and guides, the same as those for machines of Class 5, for controlling the direction of the belt. All machines of Class 8 have belt shifter and heavy iron legs and are regularly fitted with flat presser. Roller presser will be furnished if so specified on order. See Form 9002.

NO. DESCRIPTION PRICE

- 8-4 Has Screw Guide; otherwise same as Machine No. 8-3.......

  Speed 200. Cipher, ebsev.

  Weight in lbs., 980 net, 1370 gross. Cubic meas., 49 ft. 11 in.



MACHINE No. 8-6

NO. DESCRIPTION PRICE

the state of the s

and the first of the control of the

8-6 For Stitching Canvas Belts up to 3/4 inch thick and 54 inches wide. Two needles, two cylinder shuttles Nos. 43275 and 43283; gauges from 1 to 2 inches. Ratchet feed, screw guide having locking device to assist the operator in making one full revolution of the guide screw when changing from one line of stitching to the next. Feed rolls 51/4 inches in diameter, 80 inches long, attached to machine bed and driven positively. Has device for opening the end of the feed rolls for entrance of endless belts.

Speed 200. Cipher, ebsuz. See Form 9306.

Weight in lbs., 2557 net, 3092 gross. Cubic meas., 112 ft. 4 in.

Bed 9 feet 4 inches long; floor space occupied 9 feet 11 inches x 2 feet 6 inches.