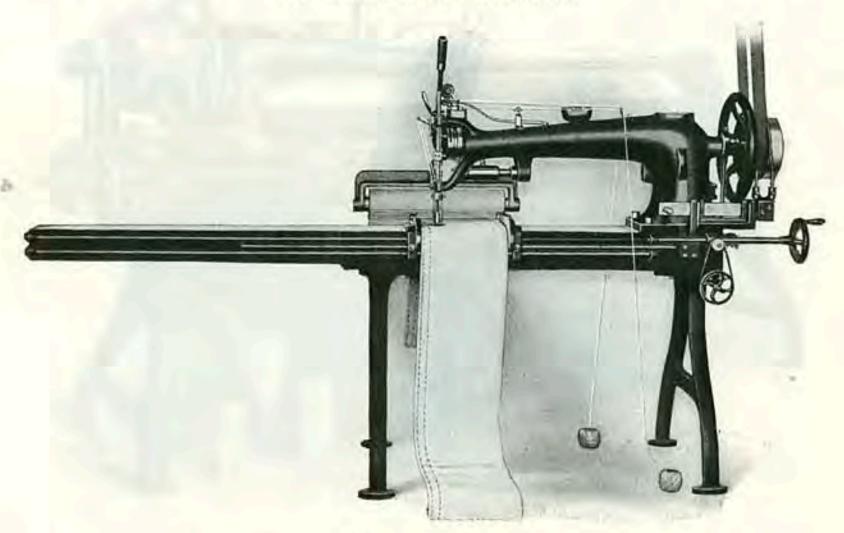

stitches to within \$\frac{7}{8}\$ inch of centre, making the inner circle \$1\frac{3}{4}\$ inches in diameter. Shuttle No. 19980. Drop feed, alternating pressers and belt shifter. Balance wheel No. 11356. Pulley No. 11943, diameter 7 inches.

Speed up to 650, according to the material being stitched.

Cipher, ENFYX.

Weight in lbs., 168 net, 275 gross. Cubic meas., 11 ft. 5 in.

(February, 1927)

NOTE: The difference between the 7-40 and the 7-55 Machines is that the 7-40 machine stitches to within 1½ inches of the centre and makes the inner circle 3 inches in diameter. The 7-55 Machine stitches to within 3 inch of the centre and

makes an inner circle 134 inches diameter.

Bed plate 8 feet 1½ inches long; 27 inches clear working space at right of needle.

Oscillating shuttle mechanism.



MACHINE No. 8-4

The machines of Class 8 are for stitching canvas belting not more than ¾ inch, or rubber belting up to ⅓ inch thick; have corrugated feed rolls for moving the belt forward, and guides, the same as those for machines of Class 5, for controlling the direction of the belt. All machines of Class 8 have belt shifter and heavy iron legs and are regularly fitted with flat presser. Roller presser will be furnished if so specified on order. See Form 9002.

NO. DESCRIPTION PRICE

- 8-4 Has Screw Guide; otherwise same as Machine No. 8-3.......

  Speed 200. Cipher, ebsev.

  Weight in lbs., 980 net, 1370 gross. Cubic meas., 49 ft. 11 in.



MACHINE No. 8-6

NO. DESCRIPTION PRICE

the state of the s

and the first of the control of the

8-6 For Stitching Canvas Belts up to 3/4 inch