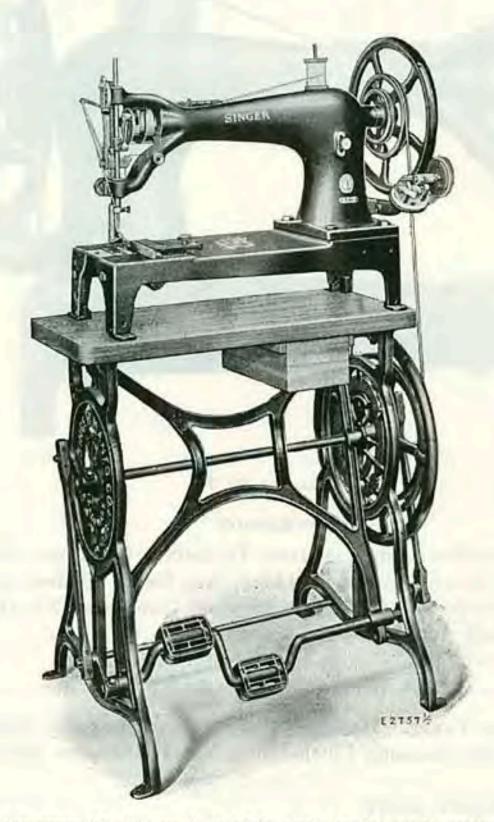

pulley 8\( \frac{7}{8} \) inches Speed 200. Cipher, EBHIL.

Weight in lbs., 238 net, 328 gross. Cubic meas., 14 ft. 3 in.

NO. DESCRIPTION PRICE

- 6-16 For Stitching Buff Wheels not more than ¾ inch thick and 18 inches in diameter. Has attachment underneath the bed for making spiral rows of stitching from ¼ to ½ inch apart (in sixteenths) as ordered. Drop feed, vibrating presser, 3 inch cylinder shuttle No. 19980 and belt shifter. Balance wheel and pulley (tight) No. 61504. Diameter of pulley 8½ inches.

  Speed from 400 to 450. Cipher, EBHOM.
  Weight in lbs., 237 net, 329 gross. Cubic meas., 15 ft. 1 in.

Note. This is the 6-16 Machine with S. D. A.

Bed plate 251/4 inches long except as otherwise specified. Clear space at right of needle 157/8 inches. Oscillating long beak shuttles.



Machine No. 7-1 on Table No. 5201 and Stand No. 25207 (For List Price of Table and Stand see Form 8801)

Machines Nos. 7-1 and 7-5 are fitted for the foot power stand only. Nos. 7-10, 7-16, 7-33, 7-34 and 7-35 are regularly fitted for mechanical power but can be used on foot power stand if so ordered. All Machines of Class 7 are so constructed as to enable them to do satisfactory work in either cloth or leather of medium thickness and consistency. They are fitted for various specific purposes among which are carriage trimming, including welting and cording for heavy cushions; making canvas bags; plain stitching in canvas, such as sails, tents, tarpaulins, wagon covers, etc.; camel's hair strainers for chemicals and oils; book and pamphlet stitching; buff wheels for polishing, etc. The tw