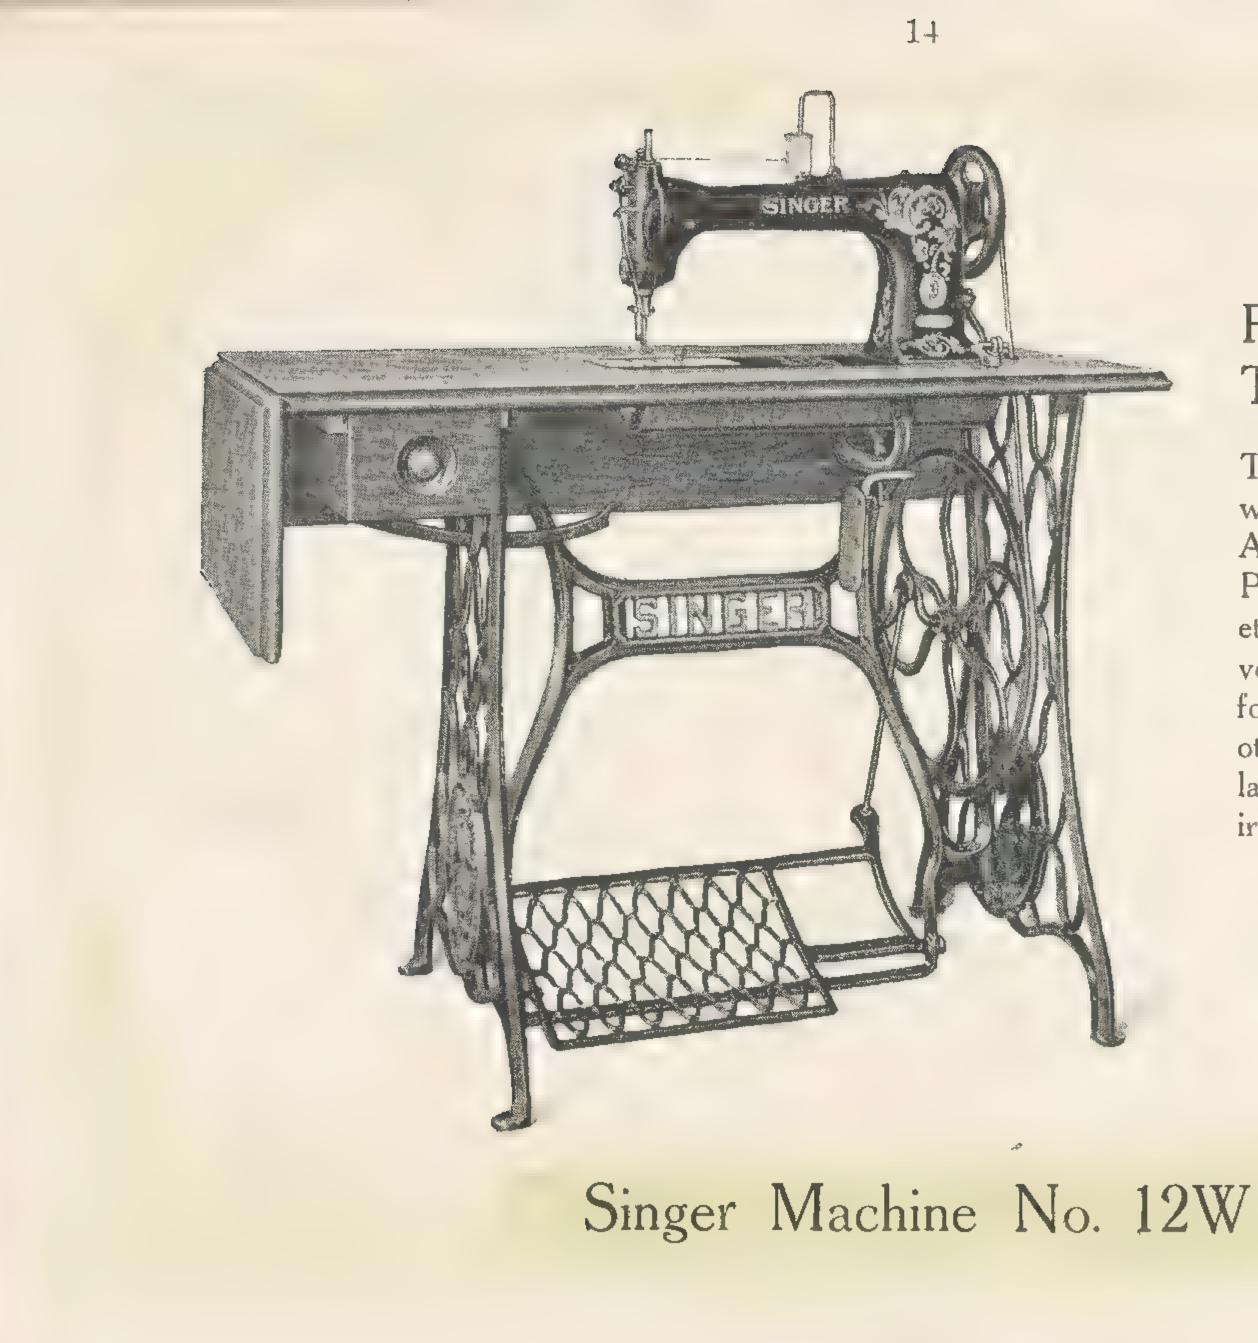

## The Tailor's Machine

Singer Machine No. 31K on Ball-Bearing Stand with Back and End Leaf Table.

Machines Nos. 16K & 12W can also be supplied on the same style of Table.

The advantage of the 31K Machine over the 16K is that it can be run at a higher speed and is fitted with Knee Lifter.

(For Prices see page 16.)