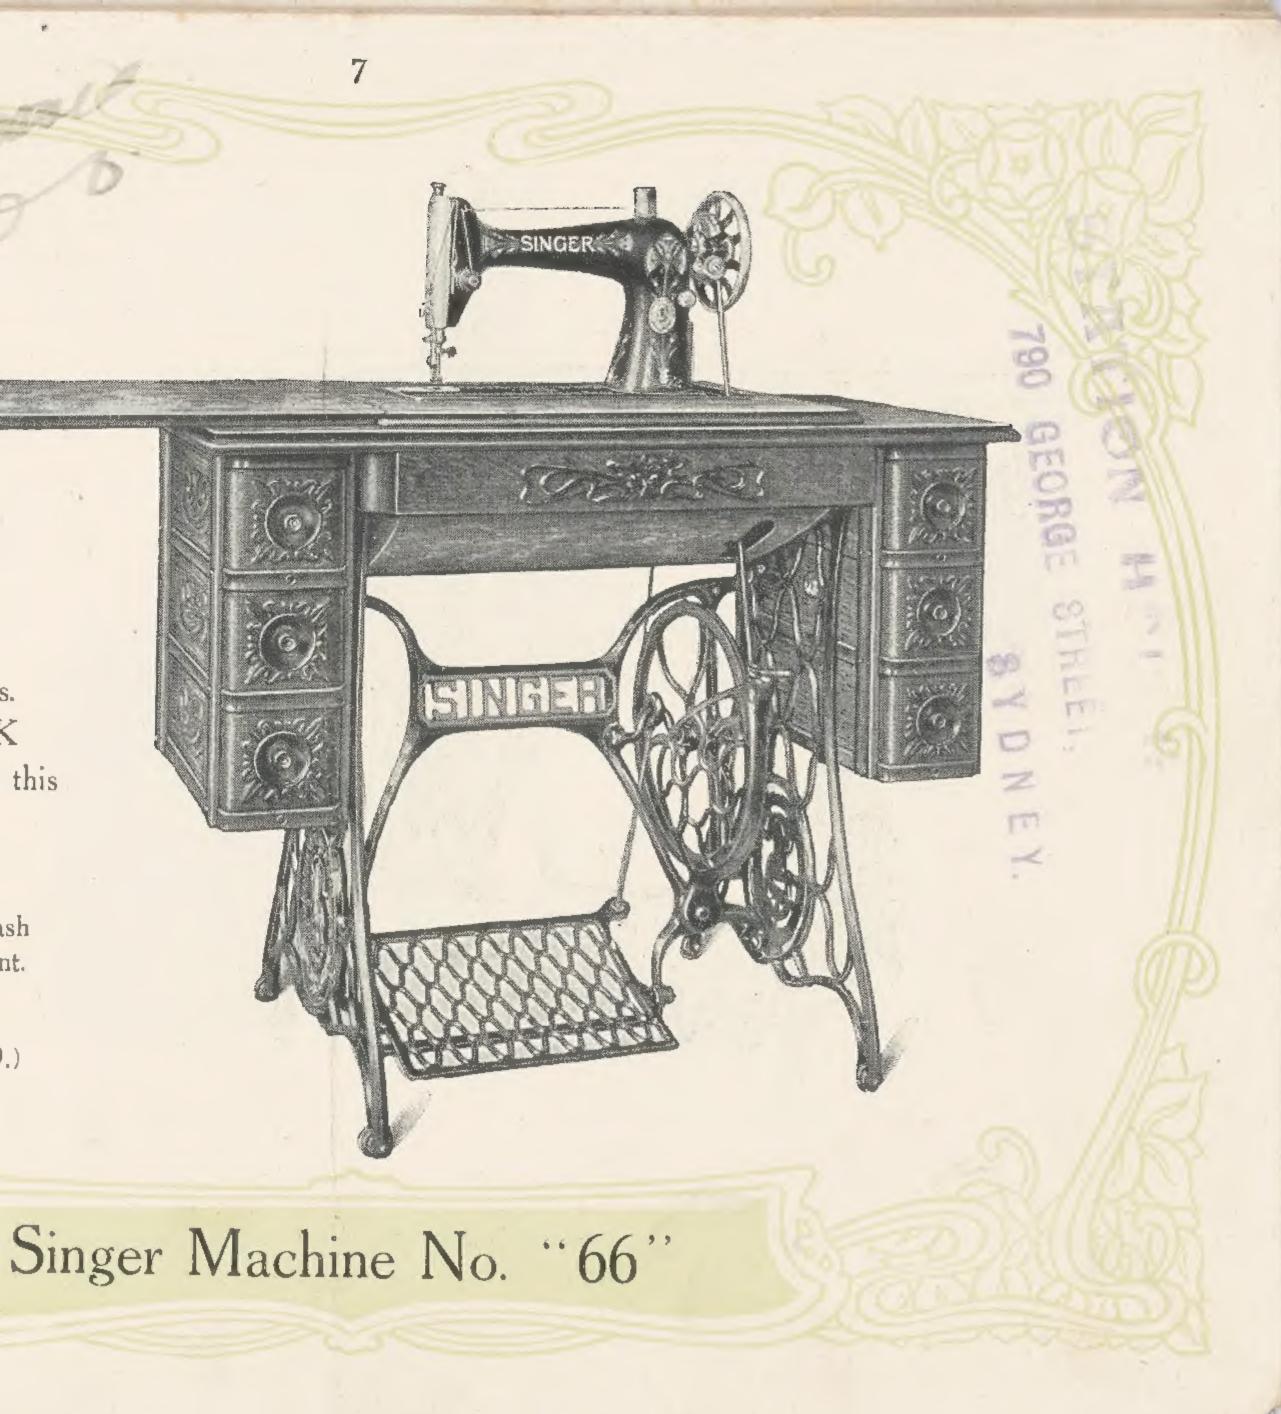

Singer Sewing Machine for Operation by Hand

EORE

Seven-Drawer Embossed Cabinet Table (Closed)

> MACHINES Nos. 15K AND 127K are also furnished on this style of Table.

Liberal Discounts for Cash and Short-time Payment.

(For Prices see page 9.)

Seven-Drawer Embossed Cabinet Table (Open).

> MACHINES Nos. 15K AND 127K are also furnished on this style of Table.

Liberal Discounts for Cash and Short-time Payment.

(For Prices see page 9.)

Singer Machine No. "66"