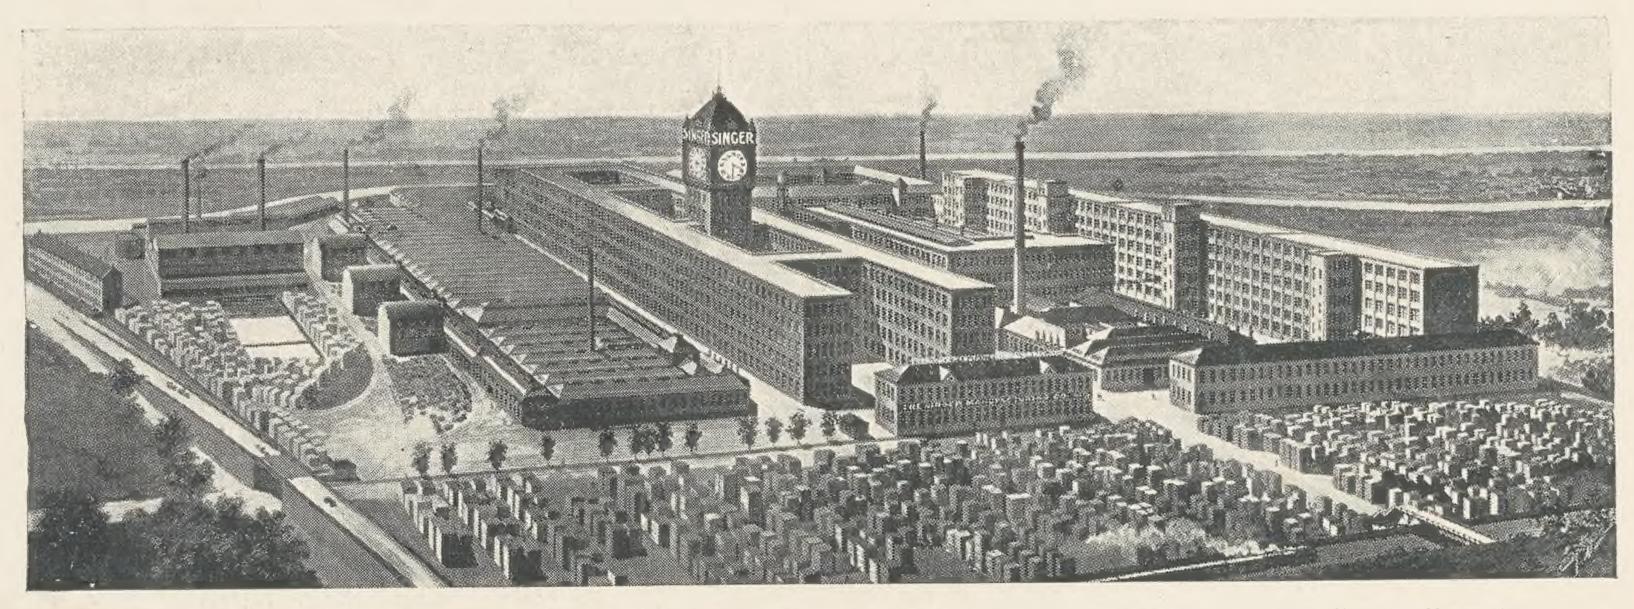

### WHERE SINGER SEWING MACHINES ARE MADE.

View of the World's largest and most complete Sewing Machine Factory, Singer, near Glasgow, Scotland. Number of Workmen 13,000.

Many sewing machine users have experienced the annoying loss, or breakage, of some part of a so-called "cheap" machine, obtained from a dealer or draper, etc., whose only interest is to sell, and who is not responsible for its manufacture. Such dealers, etc., are constantly changing the make of machine they offer for sale, sell them only as a side line, and therefore cannot be relied upon to furnish duplicate parts of the machines they supply or attend to adjustments when required.