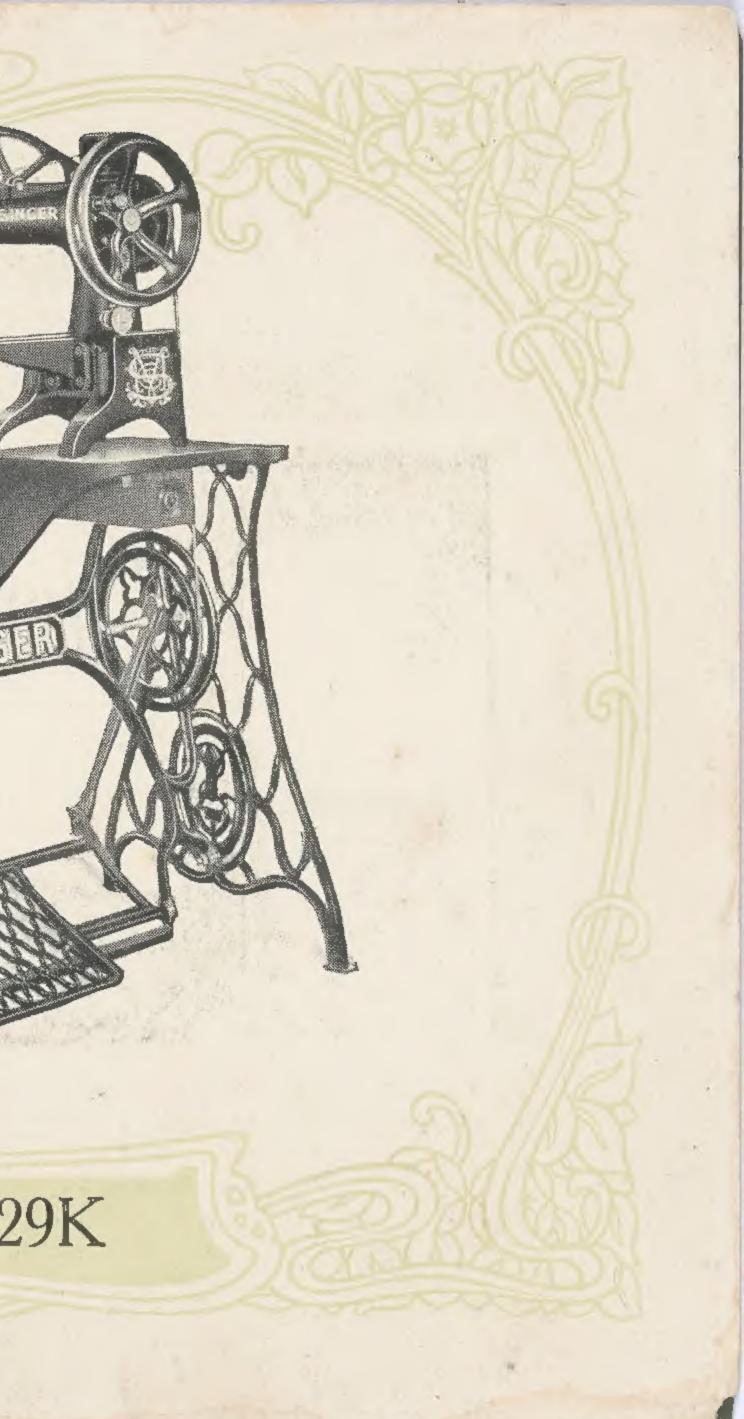

## The Tailor's Machine

Singer Machine No. 31K on Ball-Bearing Stand with Back and End Leaf Table.

Machines Nos. 16K & 12W can also be supplied on the same style of Table.

The advantage of the 31K Machine over the 16K is that it can be run at a higher speed and is fitted with Knee Lifter.

## Singer Machine No. 31K

11

## For Tailoring

This machine can be supplied with attachments for Binding Awnings with Scallops and Points, Felt Shoes, Slippers, etc. The table shown is of a very convenient and popular form for the use of Tailors and other manufacturers handling large quantities of material in irregular forms.