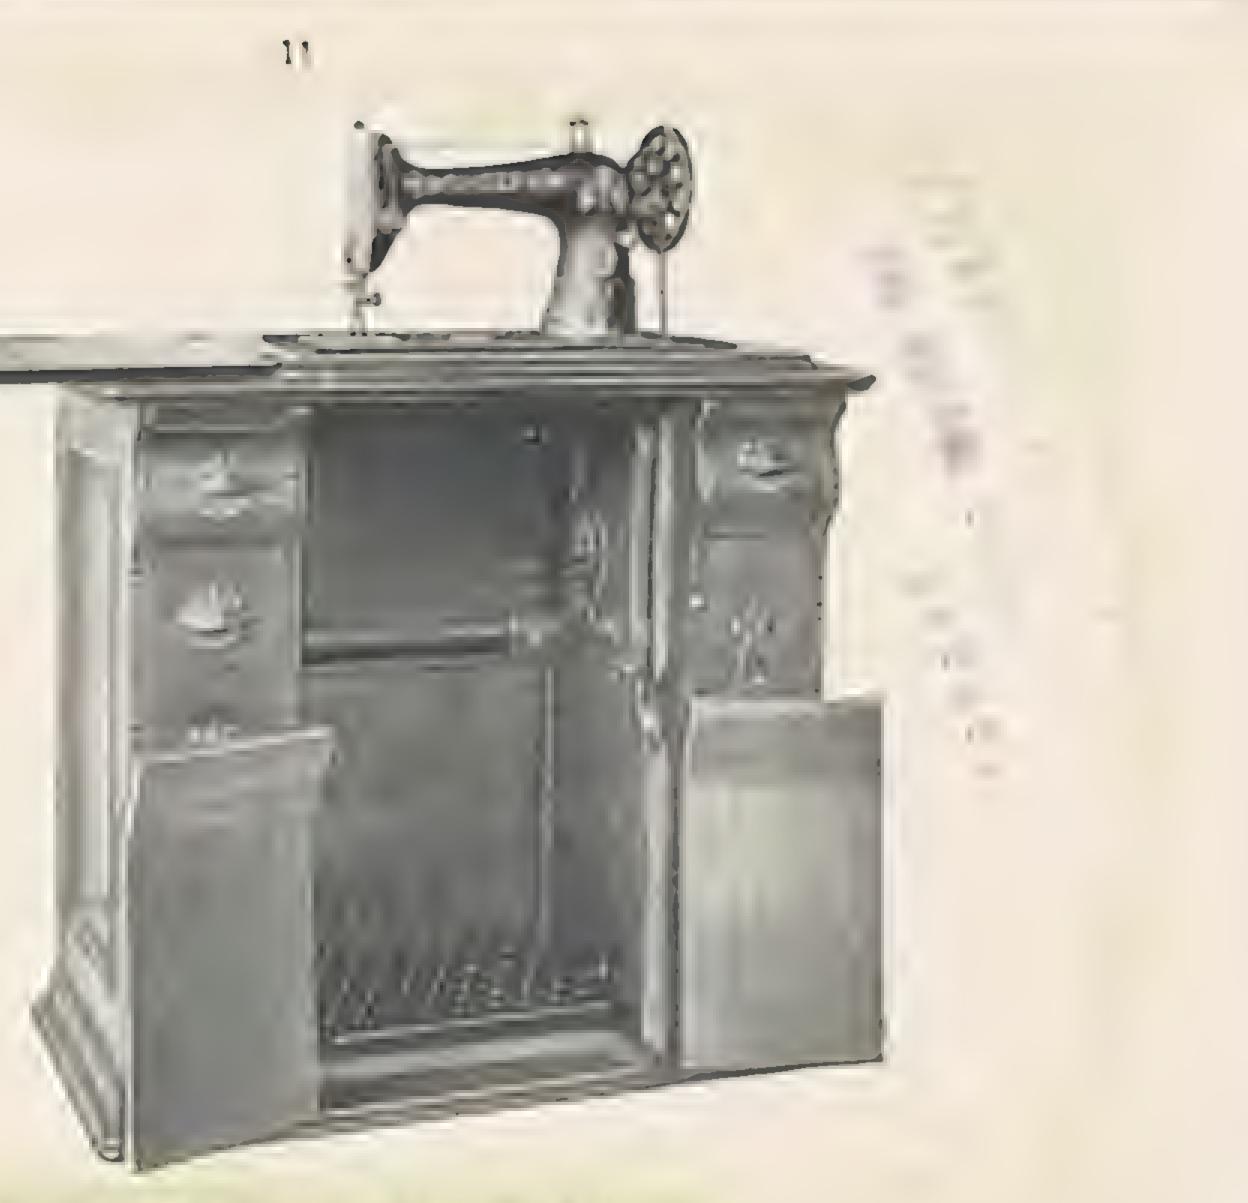

Singer Sewing Machine for Operation by Hand

EORE

Seven-Drawer Embossed Cabinet Table (Closed)

> MACHINES Nos. 15K AND 127K are also furnished on this style of Table.

Liberal Discounts for Cash and Short-time Payment.

(For Prices see page 9.)

Seven-Drawer Embossed Cabinet Table (Open).

> MACHINES Nos. 15K AND 127K are also furnished on this style of Table.

Liberal Discounts for Cash and Short-time Payment.

(For Prices see page 9.)