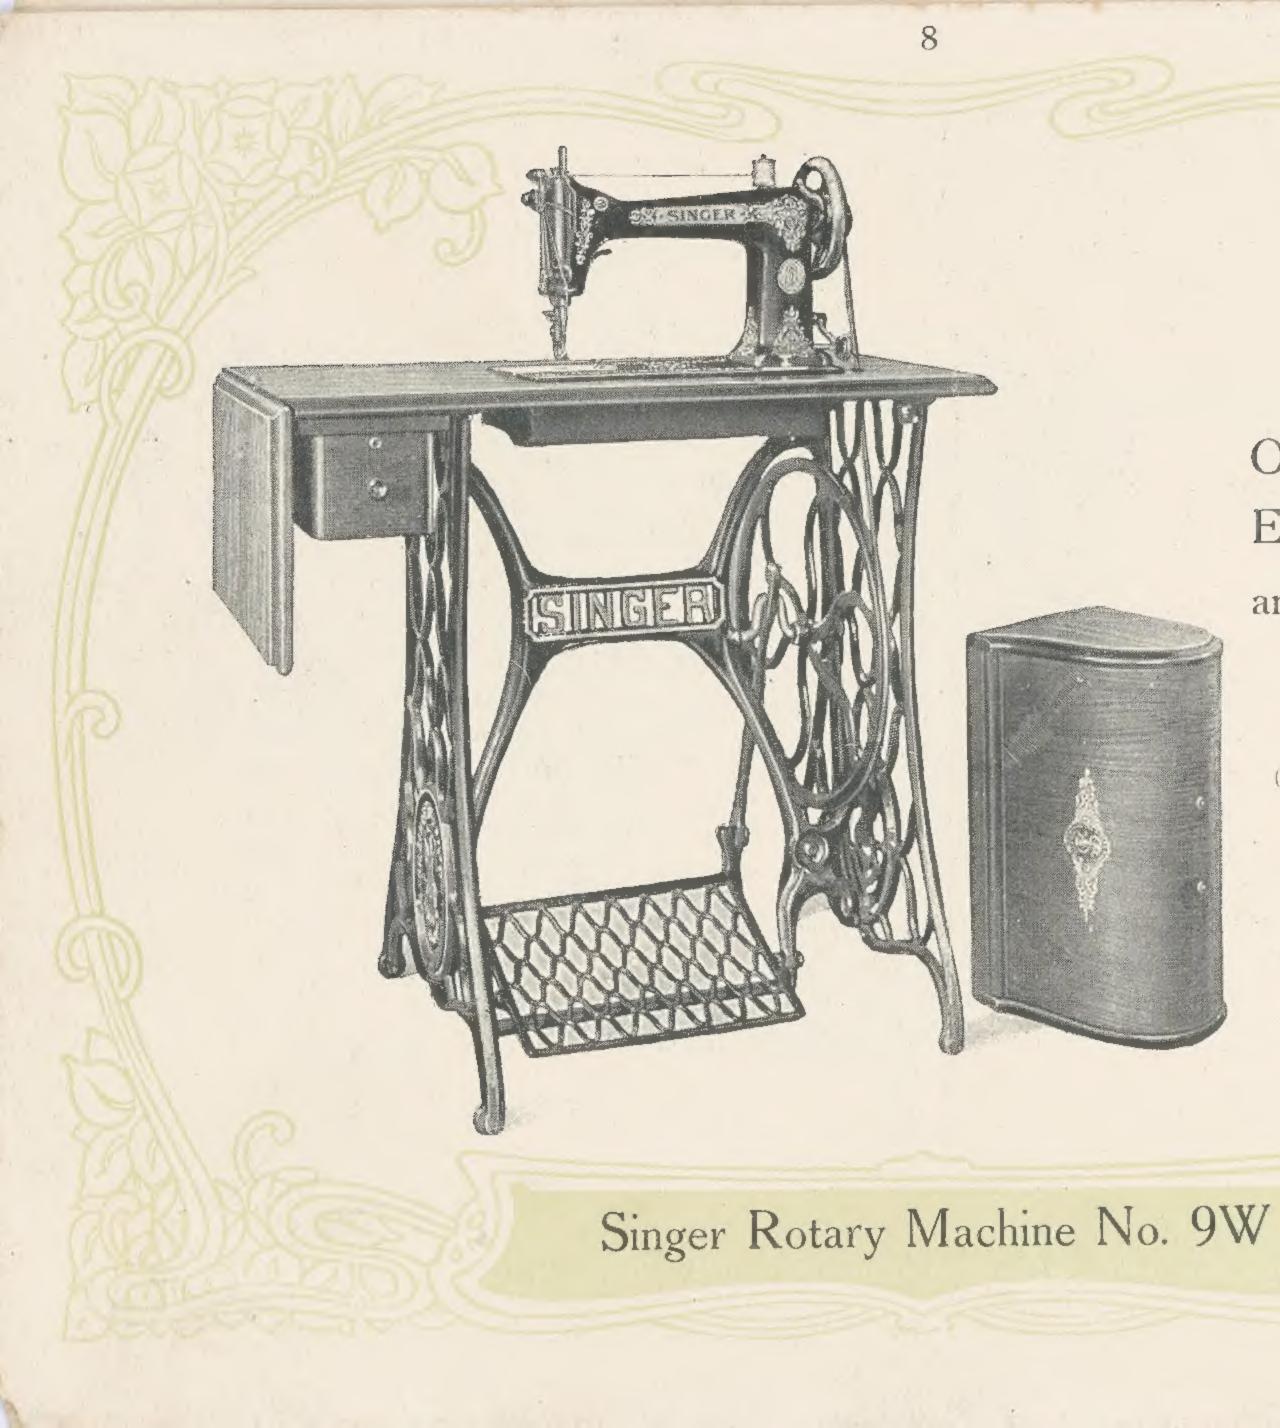

One-Drawer Extension Leaf Table and Round Top Cover

(For Prices see opposite page.)

.

| PRICES OF<br>CLASS 15K, 127K AND 66K MACHINES<br>ON 7-DRAWER CABINET TABLE,<br>as illustrated on pages 6 and 7.<br>CLASS 9W supplied on 1-Drawer Drop Leaf Table with Cover<br>(see illustration on page 8). |                                         |                                                       |                                                                                                                                 |                                                                                                                           |                                                                |  |
|--------------------------------------------------------------------------------------------------------------------------------------------------------------------------------------------------------------|-----------------------------------------|-------------------------------------------------------|---------------------------------------------------------------------------------------------------------------------------------|---------------------------------------------------------------------------------------------------------------------------|----------------------------------------------------------------|--|
| Style<br>of<br>Machine.                                                                                                                                                                                      | List<br>Price.                          | For Cash, Sh<br>th<br>10%<br>For Cash.                | ort-time or Regular<br>e following Discount<br>$7\frac{1}{2}\%$<br>If paid for<br>within 3 months<br>from date of<br>agreement. | Payments, custome<br>ts from the List Pri<br>5%<br>If a payment of<br>5'- per week be<br>maintained during<br>the hiring. | ice.<br>$2\frac{1}{2}\%$<br>If a payment of<br>2/6 per week be |  |
| 9W<br>15K<br>127K<br>66K                                                                                                                                                                                     | £12 0 0<br>14 10 0<br>14 10 0<br>15 0 0 | Making the<br>£10 16 0<br>13 1 0<br>13 1 0<br>13 10 0 | net amount payable<br>£11 2 0<br>13 8 3<br>13 8 3<br>13 17 6                                                                    | £11 8 0<br>13 15 6<br>13 15 6<br>14 5 0                                                                                   | £11 14 0<br>14 2 9<br>14 2 9<br>14 12 6                        |  |