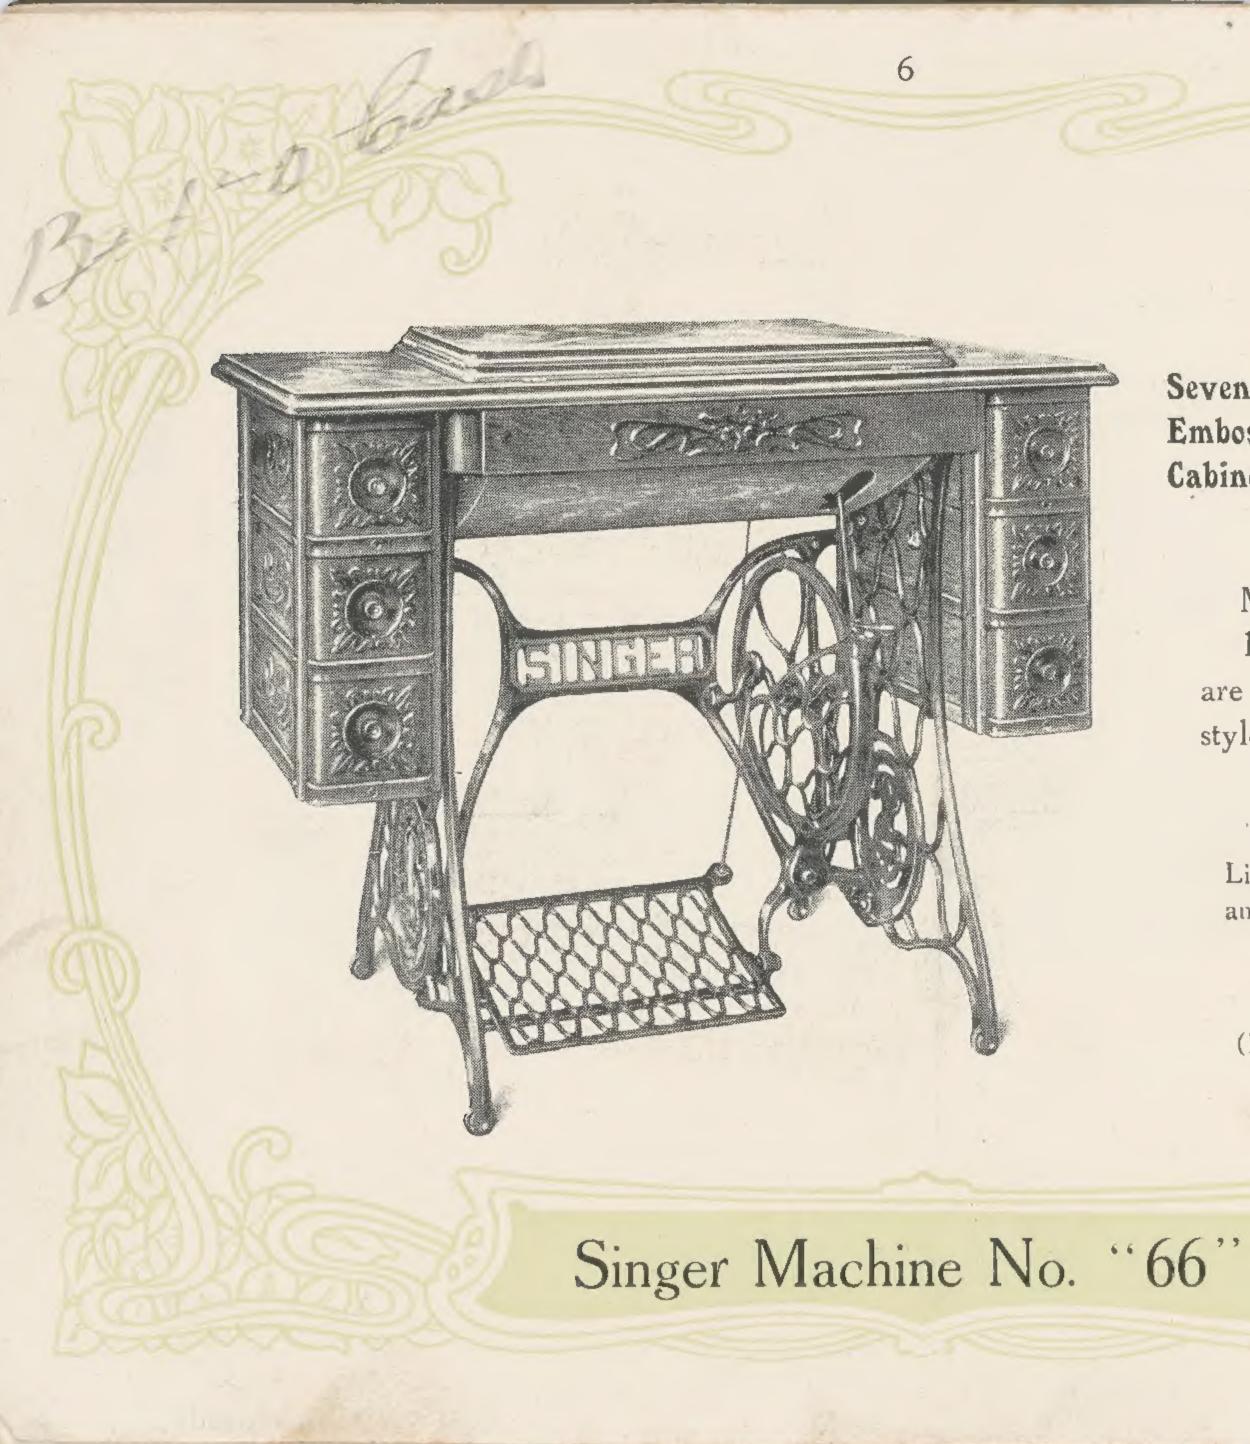

Singer Sewing Machine for Operation by Hand

EORE

Seven-Drawer Embossed Cabinet Table (Closed)

> MACHINES Nos. 15K AND 127K are also furnished on this style of Table.

Liberal Discounts for Cash and Short-time Payment.

(For Prices see page 9.)

Seven-Drawer Embossed Cabinet Table (Open).

> MACHINES Nos. 15K AND 127K are also furnished on this style of Table.

Liberal Discounts for Cash and Short-time Payment.

(For Prices see page 9.)

Singer Machine No. "66"