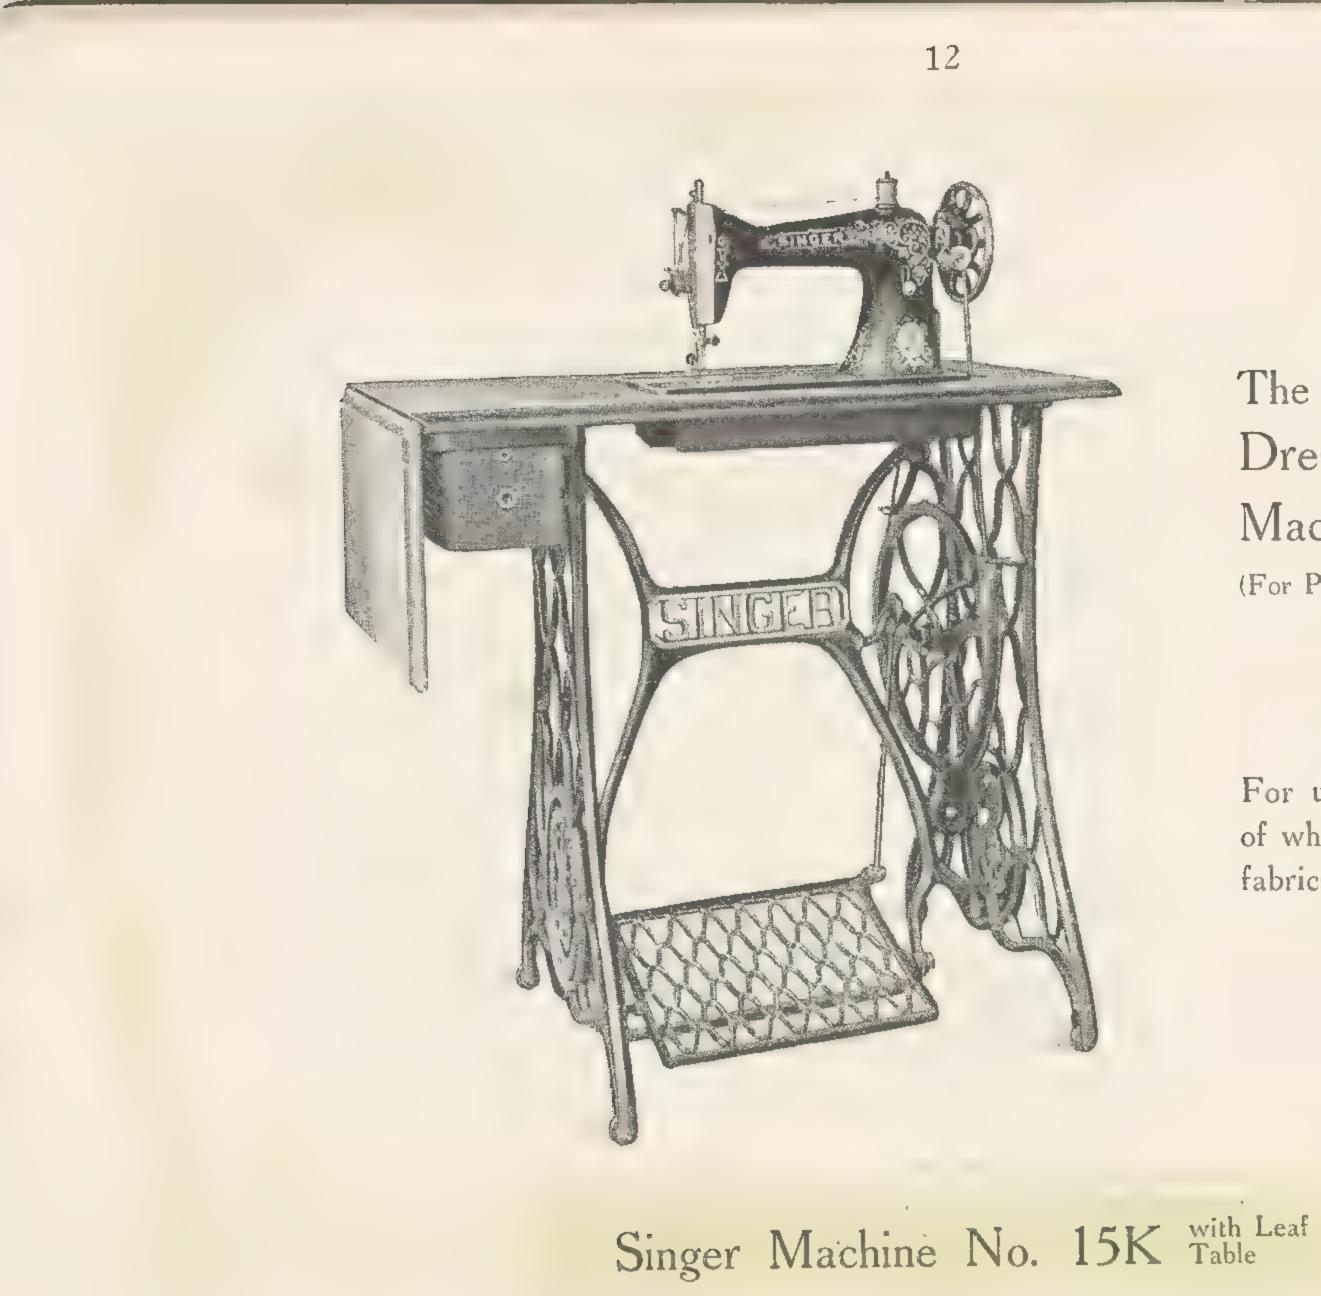

Singer Sewing Machine for Operation by Hand

EORE

Seven-Drawer Embossed Cabinet Table (Closed)

> MACHINES Nos. 15K AND 127K are also furnished on this style of Table.

Liberal Discounts for Cash and Short-time Payment.

(For Prices see page 9.)

Seven-Drawer Embossed Cabinet Table (Open).

> MACHINES Nos. 15K AND 127K are also furnished on this style of Table.

Liberal Discounts for Cash and Short-time Payment.

(For Prices see page 9.)